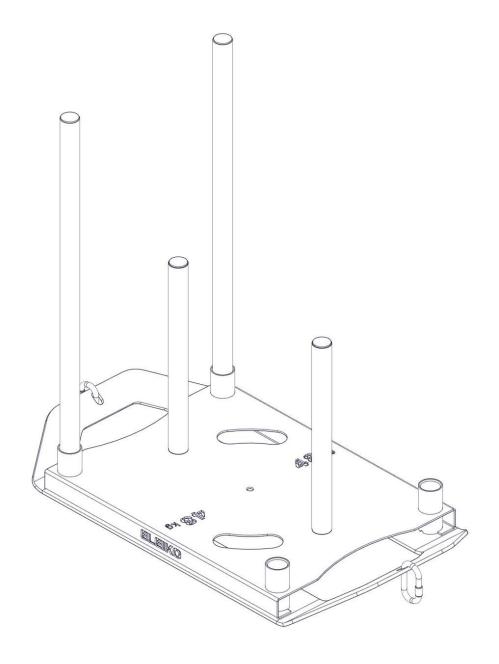

### **Purpose**

Push/pull weight sled, to be used indoor or outdoor. When used indoor, floor should be turf or similar.

### Description

**Product weight** 

|      | 3085947        |  |
|------|----------------|--|
| Kg   | 48             |  |
| Lbs  | 106            |  |
| Mm   | 1053x570x1011  |  |
| Inch | 41,5x22,5x39,8 |  |