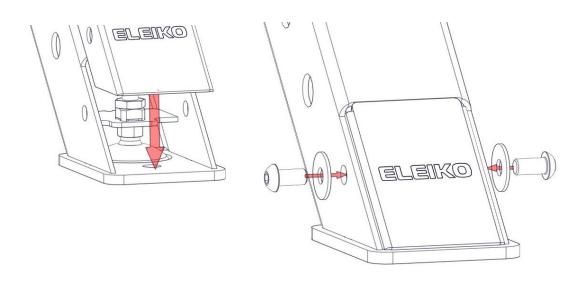

#### **Genereal Instructions for Use**

- 1. Attach 1, 2 or 3 legs to create a safe unit to meet the requirement of four support points.
- 2. Adjust machine feet so that you get a stable unit.

### **List of Components**

1x (2001925-S) 2x (2001925)

2x

Adjust the machine feet. Proceed to page 6.

Eleiko Group AB Klastorpsvägen 18 302 62 Halmstad Sweden

+46 35 17 70 00 info@eleiko.com