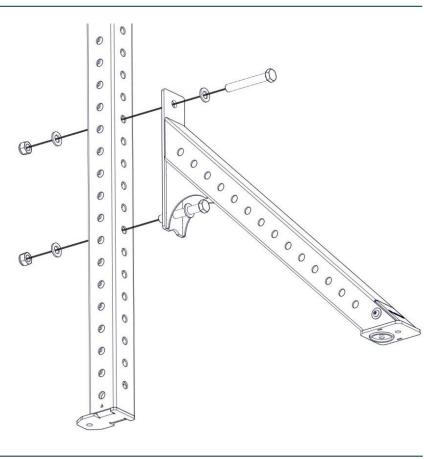

#### **Genereal Instructions for Use**

- 1. Attach 1, 2 or 3 legs to create a safe unit to meet the requirement of four support points.
- 2. Adjust machine feet so that you get a stable unit.

## **User Guide**

**Required Tools**You need the following tools to assemble the equipment.