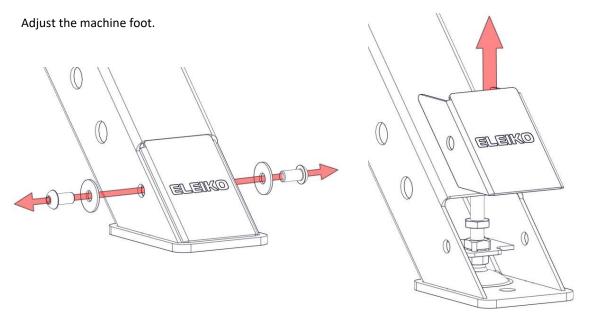

#### **Genereal Instructions for Use**

- 1. Attach 1, 2 or 3 legs to create a safe unit to meet the requirement of four support points.
- 2. Adjust machine feet so that you get a stable unit.

### **List of Components**

1x (2001925-S) 2x (2001925)

2x

Adjust the machine feet. Proceed to page 6.

Eleiko Group AB Klastorpsvägen 18 302 62 Halmstad Sweden

+46 35 17 70 00 info@eleiko.com