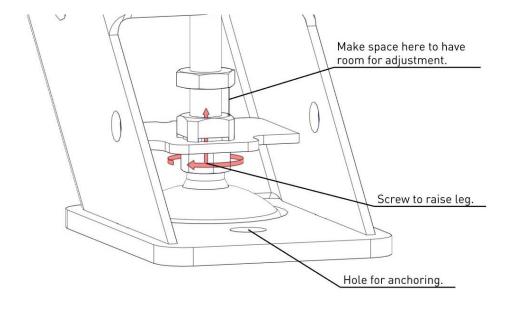

#### **Genereal Instructions for Use**

- 1. Attach 1, 2 or 3 legs to create a safe unit to meet the requirement of four support points.
- 2. Adjust machine feet so that you get a stable unit.