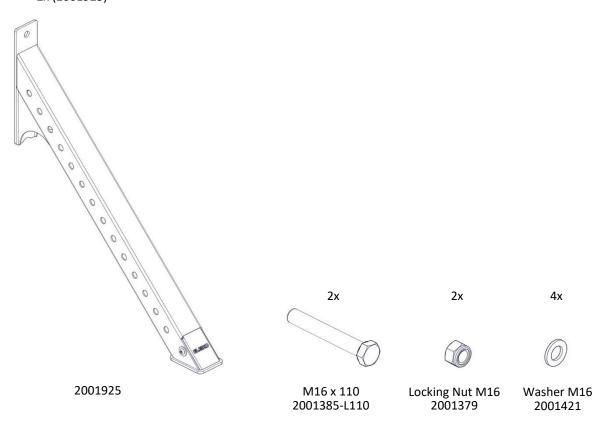

### **List of Components**

1x (2001925-S) 2x (2001925)

2x

Adjust the machine feet. Proceed to page 6.

Eleiko Group AB Klastorpsvägen 18 302 62 Halmstad Sweden

+46 35 17 70 00 info@eleiko.com