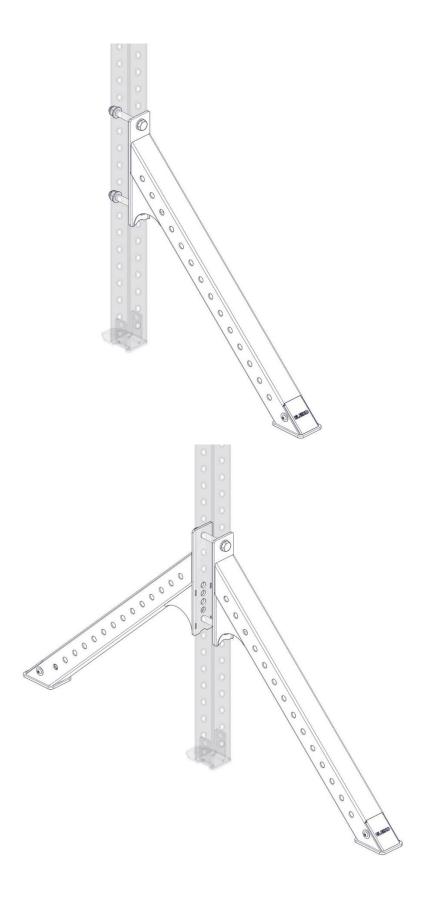

#### **Genereal Instructions for Use**

- 1. Attach 1, 2 or 3 legs to create a safe unit to meet the requirement of four support points.
- 2. Adjust machine feet so that you get a stable unit.

### **List of Components**

1x (2001925-S) 2x (2001925)

2x

Adjust the machine feet. Proceed to page 6.

Eleiko Group AB Klastorpsvägen 18 302 62 Halmstad Sweden

+46 35 17 70 00 info@eleiko.com