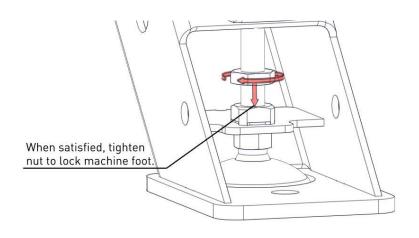

#### **Genereal Instructions for Use**

- 1. Attach 1, 2 or 3 legs to create a safe unit to meet the requirement of four support points.
- 2. Adjust machine feet so that you get a stable unit.