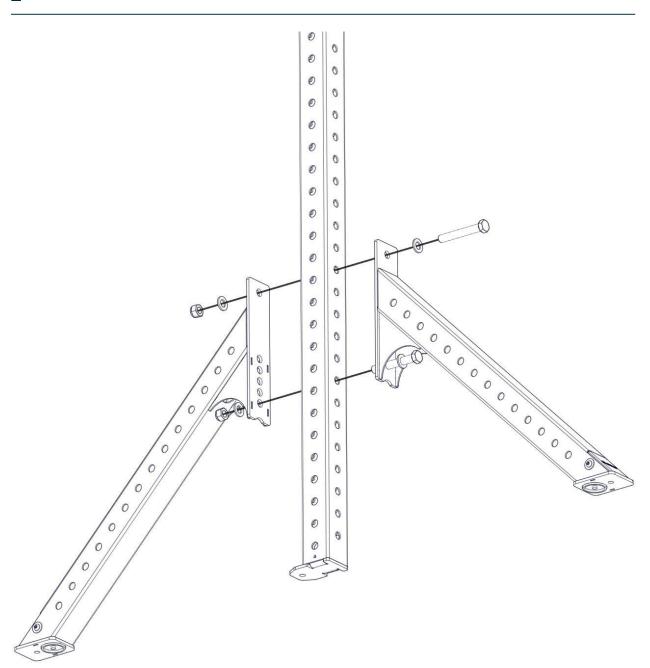

#### **Genereal Instructions for Use**

- 1. Attach 1, 2 or 3 legs to create a safe unit to meet the requirement of four support points.
- 2. Adjust machine feet so that you get a stable unit.

### **List of Components**

1x (2001925-S) 2x (2001925)

2x

Adjust the machine feet. Proceed to page 6.

Eleiko Group AB Klastorpsvägen 18 302 62 Halmstad Sweden

+46 35 17 70 00 info@eleiko.com