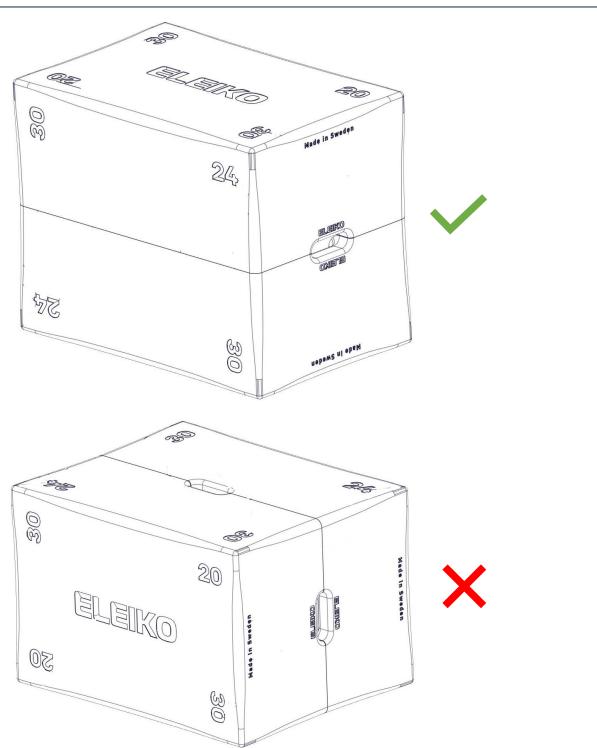

pliance with local and national legislation.



**Spare Parts and Service** Contact Eleiko for spare parts and service:

Eleiko Group AB | Klastorpsvägen 18 | SE-302 62 HALMSTAD | Sweden E-mail: info@eleiko.com | Phone: +46 35 17 70 70 | www.eleiko.com**Regularly** 

# **Product Info**

### Purpose

Versitile and lightweight box that can be used at three different heights. An ideal tool for functional movements and plyometric training.

## Description

| Max weight             | Kg   | 150         |
|------------------------|------|-------------|
|                        | Lbs  | 330         |
| Product weight         | Kg   | 14          |
|                        | Lbs  | 31          |
| Dimensions (L x W x H) | Mm   | 508x610x762 |
|                        | Inch | 20x24x30    |









RAISE THE BAR



Eleiko Group AB Klastorpsvägen 18 302 62 Halmstad Sweden

+46 35 17 70 00 info@eleiko.com