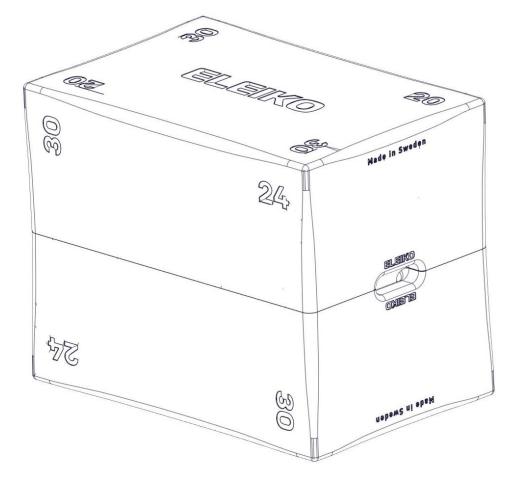

### Purpose

Versitile and lightweight box that can be used at three different heights. An ideal tool for functional movements and plyometric training.

## Description

| Max weight             | Kg   | 150         |
|------------------------|------|-------------|
|                        | Lbs  | 330         |
| Product weight         | Kg   | 14          |
|                        | Lbs  | 31          |
| Dimensions (L x W x H) | Mm   | 508x610x762 |
|                        | Inch | 20x24x30    |