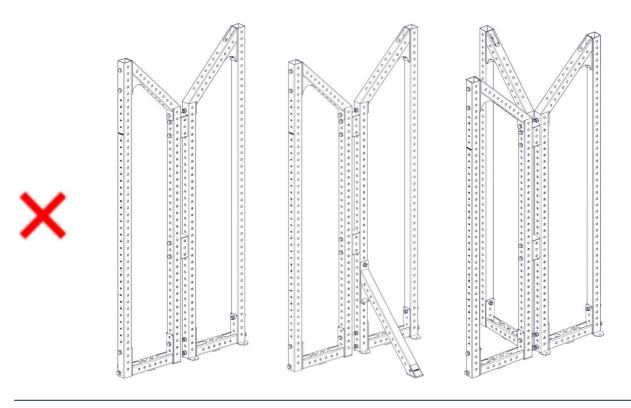

#### **List of Components**

Connector Multi Station 2002014a1

M16 x 100 2001385-L100

16x

Washer M16 2001421

A multi station must never consist of only two or three support points.

The pictures below show three variants of correct execution.