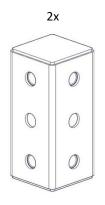

#### **List of Components**

Connector Multi Station 2002014a1

M16 x 100 2001385-L100

16x

Washer M16 2001421

A multi station must never consist of only two or three support points.

The pictures below show three variants of correct execution.