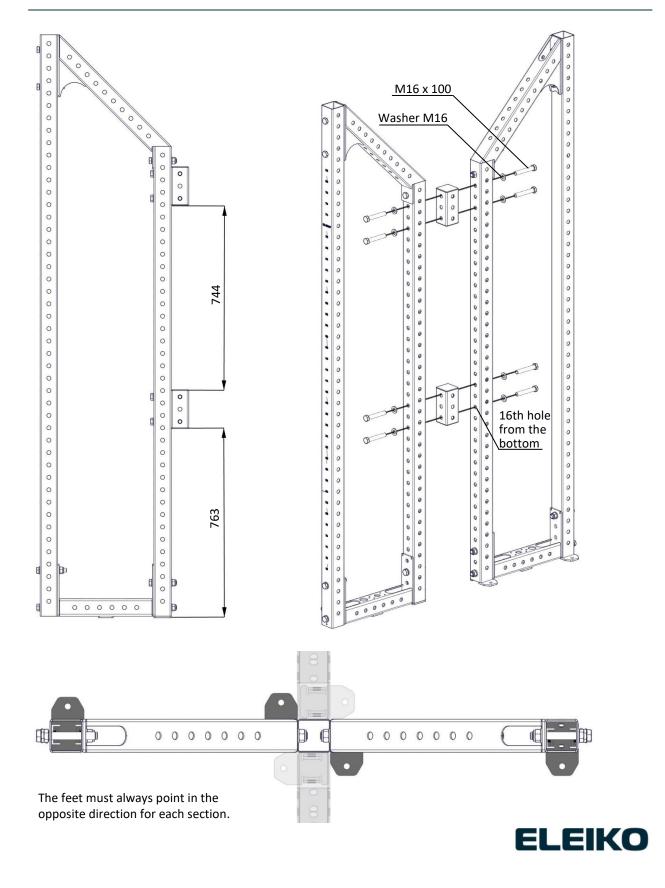

# **Product Info**

Connector for connecting one or several units.

## **User Guide**

**Required Tools**You need the following tools to assemble the equipment.

Wrench Size: 24

Socket Wrench Size:24

Spirit Level

#### **List of Components**

Connector Multi Station 2002014a1

M16 x 100 2001385-L100

16x

Washer M16 2001421

A multi station must never consist of only two or three support points.

The pictures below show three variants of correct execution.