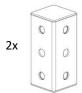

#### **List of Components**

Connector Multi Station 2002014a1

M16 x 100 2001385-L100

16x

Washer M16 2001421

A multi station must never consist of only two or three support points.

The pictures below show three variants of correct execution.