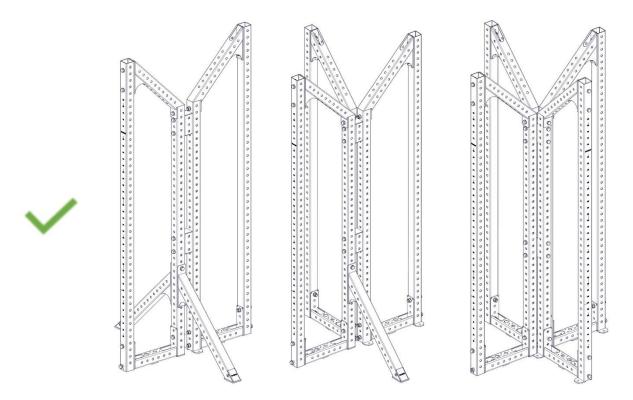

#### **List of Components**

Connector Multi Station 2002014a1

M16 x 100 2001385-L100

16x

Washer M16 2001421

A multi station must never consist of only two or three support points.

The pictures below show three variants of correct execution.