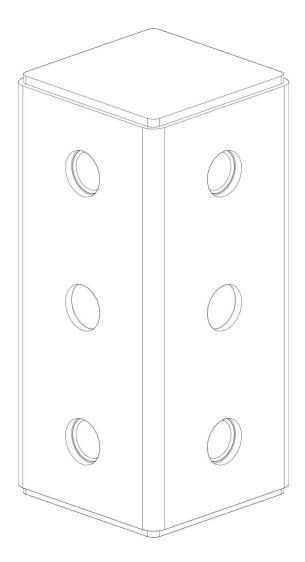

# **Product Info**

Connector for connecting one or several units.

#### **List of Components**

Connector Multi Station 2002014a1

M16 x 100 2001385-L100

16x

Washer M16 2001421

A multi station must never consist of only two or three support points.

The pictures below show three variants of correct execution.