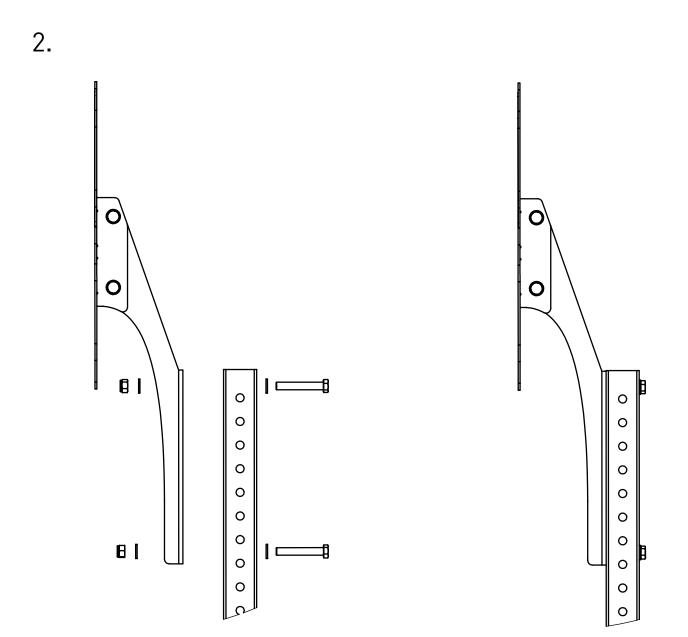

- 5. DO NOT overload the equipment and DO NOT try to exceed personal strength levels.
- 6. Children under the age of 14 must be supervised by an adult.
- 7. DO NOT remove any safety labels from the Eleiko equipment. Eleiko is not responsible if a label is removed. Replace damaged labels immediately.
- 8. Eleiko packaging for products can be made of wood. Be aware of splinters! You MUST use protective gloves and proper work wear.
- 9. Eleiko packaging material could be a risk when handling. Be aware of crushing! You MUST use work wear including protective gloves and hard shoes.

### LIST OF COMPONENTS



#### TOOLS NEEDED

You need the following tools to assemble the equipment.



NOTE: Do not use electric power tools for assembly.

# ASSEMBLY INSTRUCTIONS



1.



# ASSEMBLY INSTRUCTIONS



## ASSEMBLY INSTRUCTIONS

When wall ball target is in line with a 2600mm upright. The competition heigt for men and women will be at the center of each octagon.



## USER GUIDE

PURPOSE Target plate for balls.

GENERAL INSTRUCTIONS FOR USE

- 1. Mount at desired height on upright.
- 2. Make sure its mounted according to assembly instructions before use.

### PRODUCT SPECIFICATION

Max weight

N/A kg / N/A lbs

Product weight 10,5 kg / 23,14 lbs

Dimensions (L x W x H)

230 x 325 x 1020 mm 9 x 12,8 x 40"

### CARE AND MAINTENANCE

#### PREVENTIVE MAINTENANCE AND INSPECTIONS

NOTE: The safety level of the equipment can only be maintained if it is examined regularly for damage and wear.

Regularly:

- · Clean surfaces from dust and dirt.
- $\cdot$  Check that all bolts between parts are pr