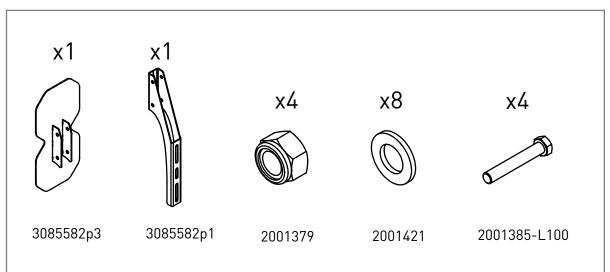

equipment with other, none Eleiko, equipment (magnetic safety pin, frames, bars etc.). Do not improvise! If there are any doubts, consult an Eleiko representative prior to any intervention.
- 5. DO NOT overload the equipment and DO NOT try to exceed personal strength levels.
- 6. Children under the age of 14 must be supervised by an adult.
- 7. DO NOT remove any safety labels from the Eleiko equipment. Eleiko is not responsible if a label is removed. Replace damaged labels immediately.
- 8. Eleiko packaging for products can be made of wood. Be aware of splinters! You MUST use protective gloves and proper work wear.
- 9. Eleiko packaging material could be a risk when handling. Be aware of crushing! You MUST use work wear including protective gloves and hard shoes.

### LIST OF COMPONENTS



#### TOOLS NEEDED

You need the following tools to assemble the equipment.



NOTE: Do not use electric power tools for assembly.

# ASSEMBLY INSTRUCTIONS



1.



# ASSEMBLY INSTRUCTIONS



## ASSEMBLY INSTRUCTIONS

When wall ball target is in line with a 2600mm upright. The competition heigt for men and women will be at the center of each octagon.



## USER GUIDE

PURPOSE Target plate for balls.

GENERAL INSTRUCTIONS FOR USE

- 1. Mount at desired height on upright.
- 2. Make sure its mounted according to assembly instructions before use.

### PRODUCT SPECIFICATION

Max weight

N/A kg / N/A lbs

Product weight 10,5 kg / 23,14 lbs

Dimensions (L x W x H)

230 x 325 x 1020 mm 9 x 12,8 x 40"

### CARE AND MAINTENANCE

#### PREVENTIVE MAINTENANCE AND INSPECTIONS

NOTE: The safety level of