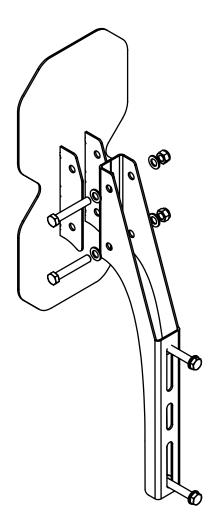

# ASSEMBLY INSTRUCTIONS

1.

# ASSEMBLY INSTRUCTIONS

## ASSEMBLY INSTRUCTIONS

When wall ball target is in line with a 2600mm upright. The competition heigt for men and women will be at the center of each octagon.