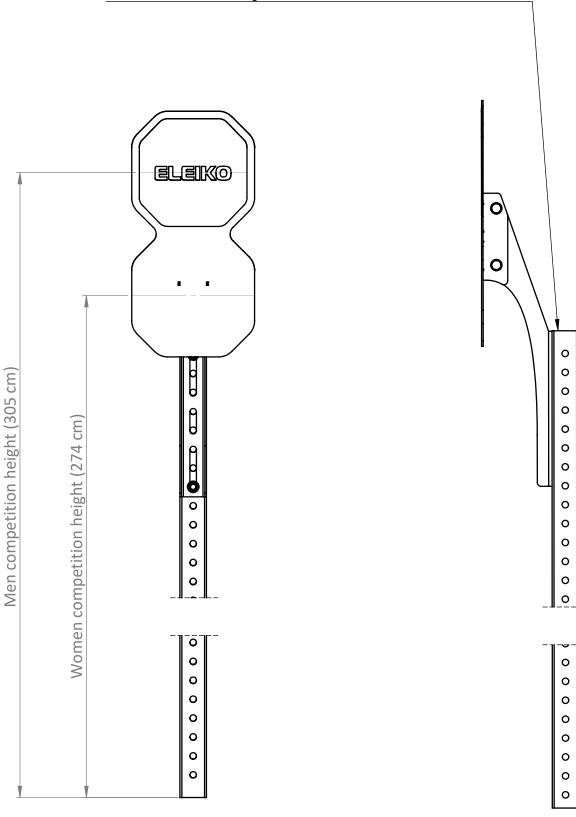

## ASSEMBLY INSTRUCTIONS

When wall ball target is in line with a 2600mm upright. The competition heigt for men and women will be at the center of each octagon.