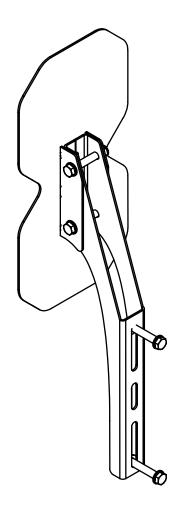

prior to any intervention.
- 5. DO NOT overload the equipment and DO NOT try to exceed personal strength levels.
- 6. Children under the age of 14 must be supervised by an adult.
- 7. DO NOT remove any safety labels from the Eleiko equipment. Eleiko is not responsible if a label is removed. Replace damaged labels immediately.
- 8. Eleiko packaging for products can be made of wood. Be aware of splinters! You MUST use protective gloves and proper work wear.
- 9. Eleiko packaging material could be a risk when handling. Be aware of crushing! You MUST use work wear including protective gloves and hard shoes.

### LIST OF COMPONENTS



#### TOOLS NEEDED

You need the following tools to assemble the equipment.



NOTE: Do not use electric power tools for assembly.

# ASSEMBLY INSTRUCTIONS



1.



# ASSEMBLY INSTRUCTIONS



## ASSEMBLY INSTRUCTIONS

When wall ball target is in line with a 2600mm upright. The competition heigt for men and women will be at the center of each octagon.



## USER GUIDE

PURPOSE Target plate for balls.

GENERAL INSTRUCTIONS FOR USE

- 1. Mount at desired height on upright.
- 2. Make sure its mounted according to assembly instructions before use.

### PRODUCT SPECIFICATION

Max weight

N/A kg / N/A lbs

Product weight 10,5 kg / 23,14 lbs

Dimensions (L x W x H)

230 x 325 x 1020 mm 9 x 12,8 x 40"

### CARE AND MAINTENANCE

#### PREVENTIVE MAINTENANCE AND INSPECTIONS

NOTE: The safety level of the equipment can only be maintained if it is examined regularly for damage and wear.

Regularly:

- · Clean surfaces from dust and dirt.
- $\cdot$  Check that all