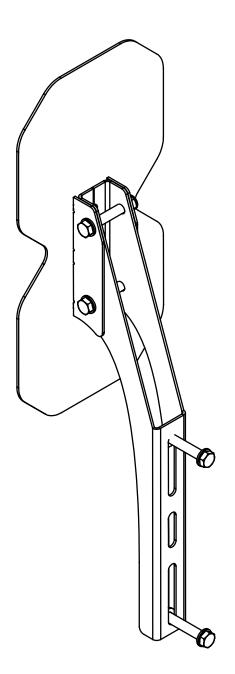

### ELEIKO PRESTERA WALL BALL TARGET

Art.no. 3085582

## USER GUIDE

PURPOSE Target plate for balls.

GENERAL INSTRUCTIONS FOR USE

- 1. Mount at desired height on upright.
- 2. Make sure its mounted according to assembly instructions before use.