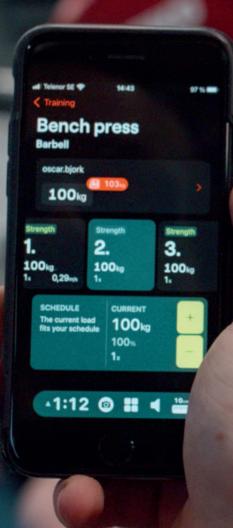

## **Enode Pro App**

Scan the QR code to download the Enode Pro App. Once downloaded, open the app and pair it with this Eleiko IPF Powerlifting Training Bar for detailed lift analysis and the ability to track your training.