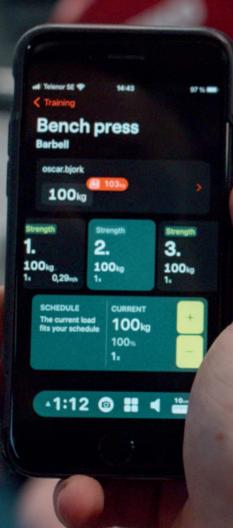

# Track and analyze your lifts for better performance.

Bringing the ultimate lifting experience to our members.

# **Enode Pro App**

Scan the QR code to download the Enode Pro App. Once downloaded, open the app and pair it with this sensor compatible Eleiko Bar for detailed lift analysis and the ability to track your training.