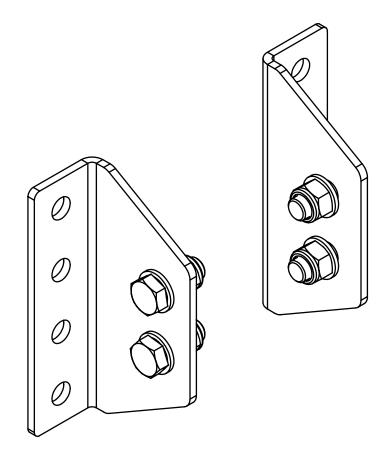

# ELEIKO PRESTERA STORAGE SHELF ADAPTER

Art.no. 3085693

#### **PURPOSE**

Shelf adapter that allows storage shelves to fit in a cable rack.