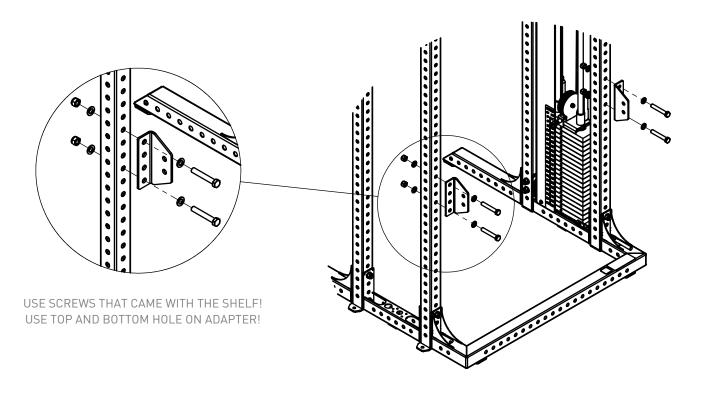

## **ASSEMBLY INSTRUCTIONS**

REMOVE INNER COVER PLATES FROM CABLE RACK BEFORE STARTING! SAVE ALL SCREWS!

MOUNT THE INNER COVER PLATES AGAIN ON CABLE RACK!

USE THE SHORTER SCREWS TO MOUNT SHELF ON ADAPTER!

#### GENERAL INSTRUCTIONS FOR USE

- 1. Mount adapters on uprights before mounting selected shelf at desired height.
- 2. Use the top and bottom hole on the adapter.