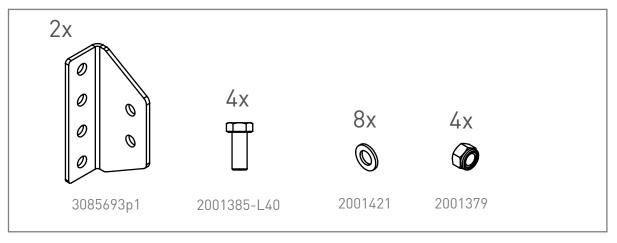

equipment with other, none Eleiko, equipment (magnetic safety pin, frames, bars etc.). Do not improvise! If there are any doubts, consult an Eleiko representative prior to any intervention.
- 5. DO NOT overload the equipment and DO NOT try to exceed personal strength levels.
- 6. Children under the age of 14 must be supervised by an adult.
- 7. DO NOT remove any safety labels from the Eleiko equipment. Eleiko is not responsible if a label is removed. Replace damaged labels immediately.
- 8. Eleiko packaging for products can be made of wood. Be aware of splinters! You MUST use protective gloves and proper work wear.
- 9. Eleiko packaging material could be a risk when handling. Be aware of crushing! You MUST use work wear including protective gloves and hard shoes.

### LIST OF COMPONENTS



#### **TOOLS NEEDED**

You need the following tools to assemble the equipment.



NOTE: Do not use electric power tools for assembly.

## **ASSEMBLY INSTRUCTIONS**

REMOVE INNER COVER PLATES FROM CABLE RACK BEFORE STARTING! SAVE ALL SCREWS!



MOUNT THE INNER COVER PLATES AGAIN ON CABLE RACK!



USE THE SHORTER SCREWS TO MOUNT SHELF ON ADAPTER!

### **USER GUIDE**

#### **PURPOSE**

Shelf adapter that allows storage shelves to fit in a cable rack.

#### GENERAL INSTRUCTIONS FOR USE

- 1. Mount adapters on uprights before mounting selected shelf at desired height.
- 2. Use the top and bottom hole on the adapter.

#### PRODUCT SPECIFICATION

Max weight 360 kg / 793 lbs

Product weight 2,9 kg / 6,4 lbs

Dimensions (L x W x H) 97,5 x 60 x 198 mm

3,8 x 2,4 x 7,8"

### CARE AND MAINTENANCE

#