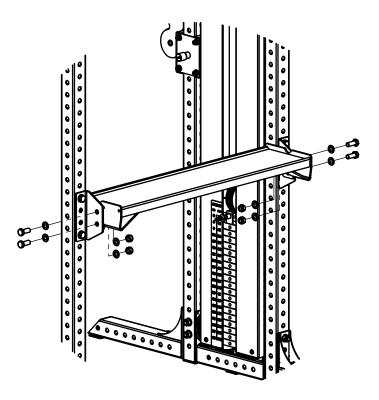

## **ASSEMBLY INSTRUCTIONS**

REMOVE INNER COVER PLATES FROM CABLE RACK BEFORE STARTING! SAVE ALL SCREWS!

MOUNT THE INNER COVER PLATES AGAIN ON CABLE RACK!

USE THE SHORTER SCREWS TO MOUNT SHELF ON ADAPTER!

#### **PURPOSE**

Shelf adapter that allows storage shelves to fit in a cable rack.

#### GENERAL INSTRUCTIONS FOR USE

- 1. Mount adapters on uprights before mounting selected shelf at desired height.
- 2. Use the top and bottom hole on the adapter.