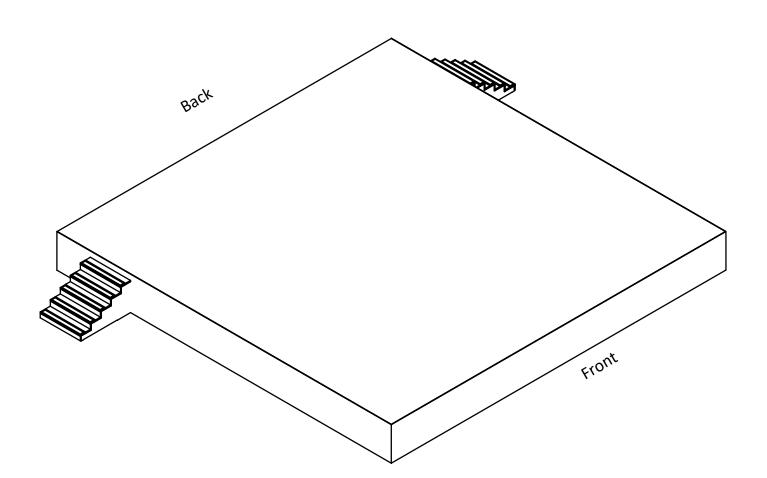

0 kg       | 661 LBS             |
| Dimensions (L x W x H) | 10x10x1 ( m) | 32,8 x32,8x3,3 (ft) |

### **FOOTPRINT AREA**





# CONTENTS



# **ELEIKO**

### CONTENTS

X64

Plywood for Podium FFBjörk1250x2500x21 BB/WG Ext 2000437



Carpet for podium, Grey 10x10 m 2001048



double-sided tape 3062723



X2

Staircase for Podium IWF 2001052



Banner L=30 m h= 1 m, Grey 2001049



## **REQUIRED TOOLS**





Bits TX 30 2001079

Bits TX 25 2001123





Spirit level 3061108 Not included

staple gun Not included



rotating laser Professional Not included



Screwdriver for bits, battery Not included



# **ASSEMBLY INSTRUCTIONS**



# **ASSEMBLY INSTRUCTIONS**

























Front ELEIKO











Banner L=30 m h= 1 m, Grey 2001049







Staircase for Podium IWF 2001052















Eleiko Group AB | Klastorpsvägen 18 | SE-302 62 HALMSTAD | Sweden E-mail: info@eleiko.com | Phone: +46 35 17 70 70

www.eleiko.com