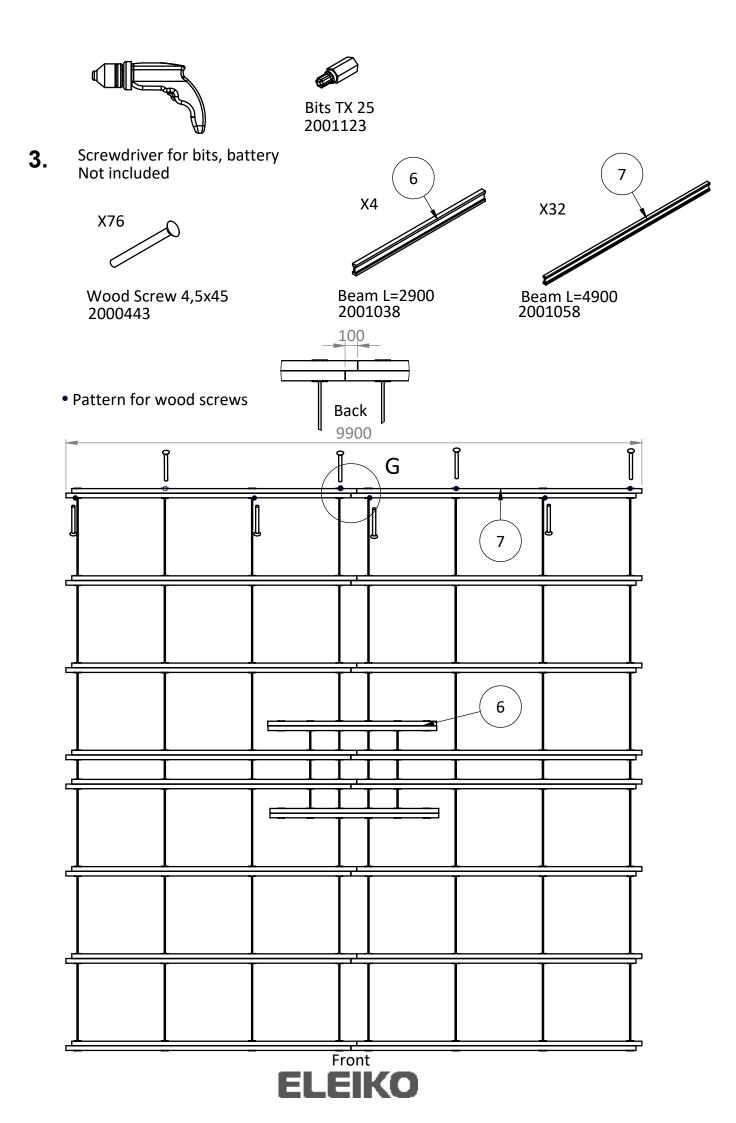

## **REQUIRED TOOLS**

Bits TX 30 2001079

Bits TX 25 2001123

Spirit level 3061108 Not included

staple gun Not included

rotating laser Professional Not included

Screwdriver for bits, battery Not included

# **ASSEMBLY INSTRUCTIONS**