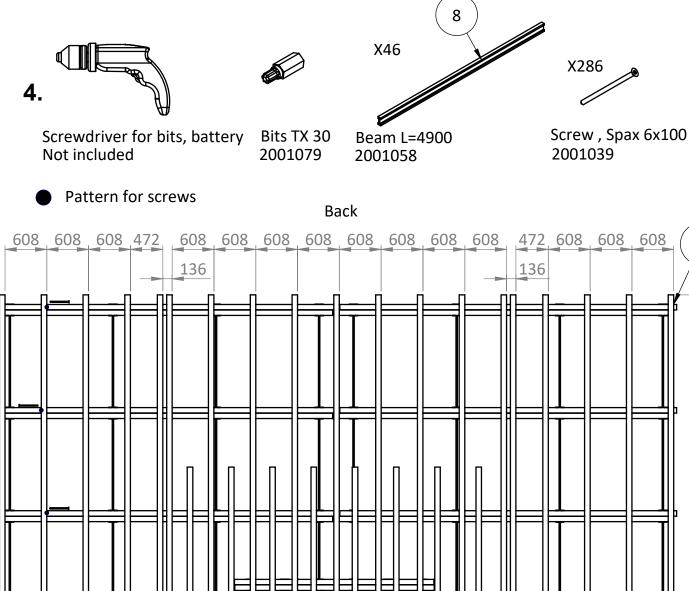

## **REQUIRED TOOLS**

Bits TX 30 2001079

Bits TX 25 2001123

Spirit level 3061108 Not included

staple gun Not included

rotating laser Professional Not included

Screwdriver for bits, battery Not included

# **ASSEMBLY INSTRUCTIONS**