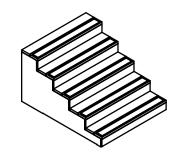

### CONTENTS

X64

Plywood for Podium FFBjörk1250x2500x21 BB/WG Ext 2000437

Carpet for podium, Grey 10x10 m 2001048

double-sided tape 3062723

X2

Staircase for Podium IWF 2001052

Banner L=30 m h= 1 m, Grey 2001049

# **ASSEMBLY INSTRUCTIONS**

Front ELEIKO

Banner L=30 m h= 1 m, Grey 2001049

Staircase for Podium IWF 2001052

Eleiko Group AB | Klastorpsvägen 18 | SE-302 62 HALMSTAD | Sweden E-mail: info@eleiko.com | Phone: +46 35 17 70 70