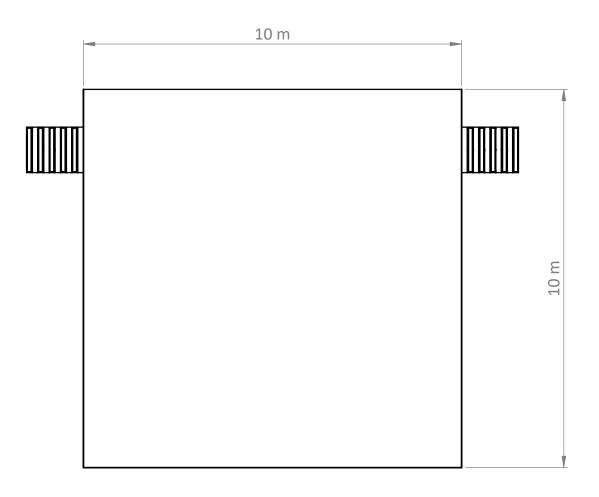

| Product weight         | 6761 kg      | 14905 LBS           |
|------------------------|--------------|---------------------|
| Max user body weight   | 200 kg       | 441 LBS             |
| Max weight on bar      | 300 kg       | 661 LBS             |
| Dimensions (L x W x H) | 10x10x1 ( m) | 32,8 x32,8x3,3 (ft) |

### **FOOTPRINT AREA**