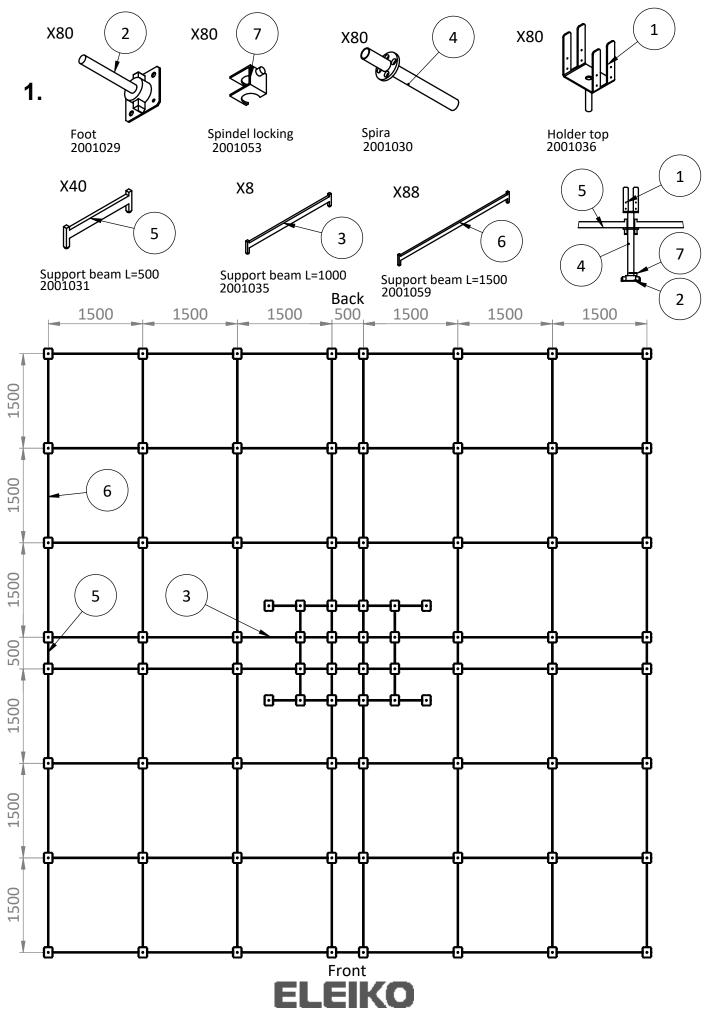

# **PRODUCT SPECIFICATIONS**

Eleiko IWF weightlifting podium is used for weightlifting competitions. The product is designed to work with Eleiko weightlifting competitions platforms. All measures are in compliance with IWF rules and regulations for podium. Also make sure you place the platform according to IWF rules and regulations. Pay alot of attention to level the construction before you place the plywood layer. Important for safety, performace and lifetime of product to have a flat and levelled podium.

### **FOOTPRINT AREA**