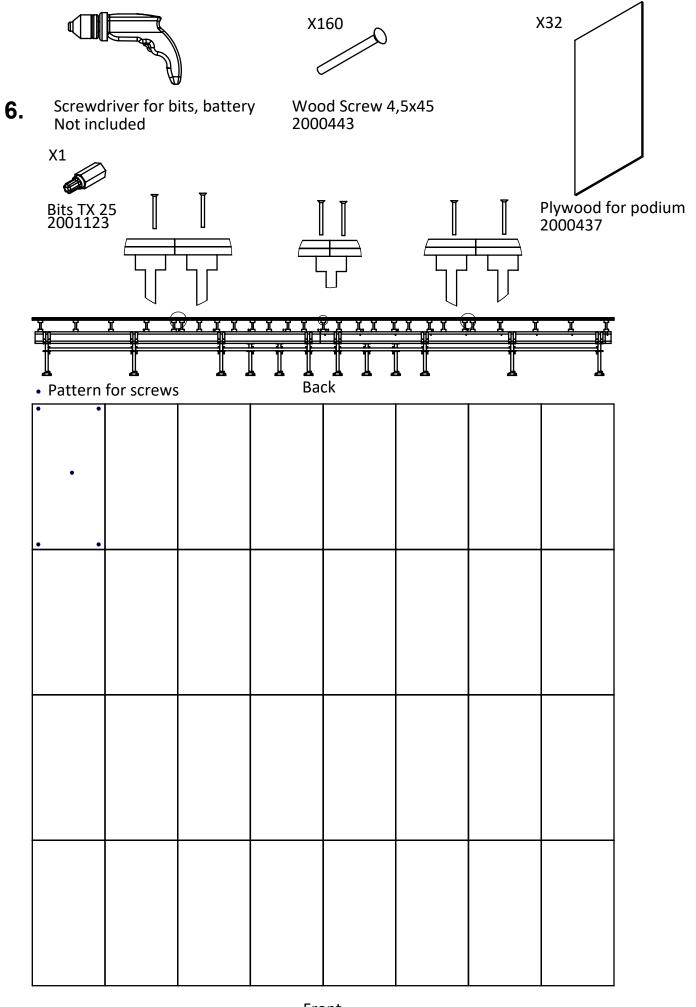

### CONTENTS

X64

Plywood for Podium FFBjörk1250x2500x21 BB/WG Ext 2000437

Carpet for podium, Grey 10x10 m 2001048

double-sided tape 3062723

X2

Staircase for Podium IWF 2001052

Banner L=30 m h= 1 m, Grey 2001049

## **REQUIRED TOOLS**

Bits TX 30 2001079

Bits TX 25 2001123

Spirit level 3061108 Not included

staple gun Not included

rotating laser Professional Not included

Screwdriver for bits, battery Not included