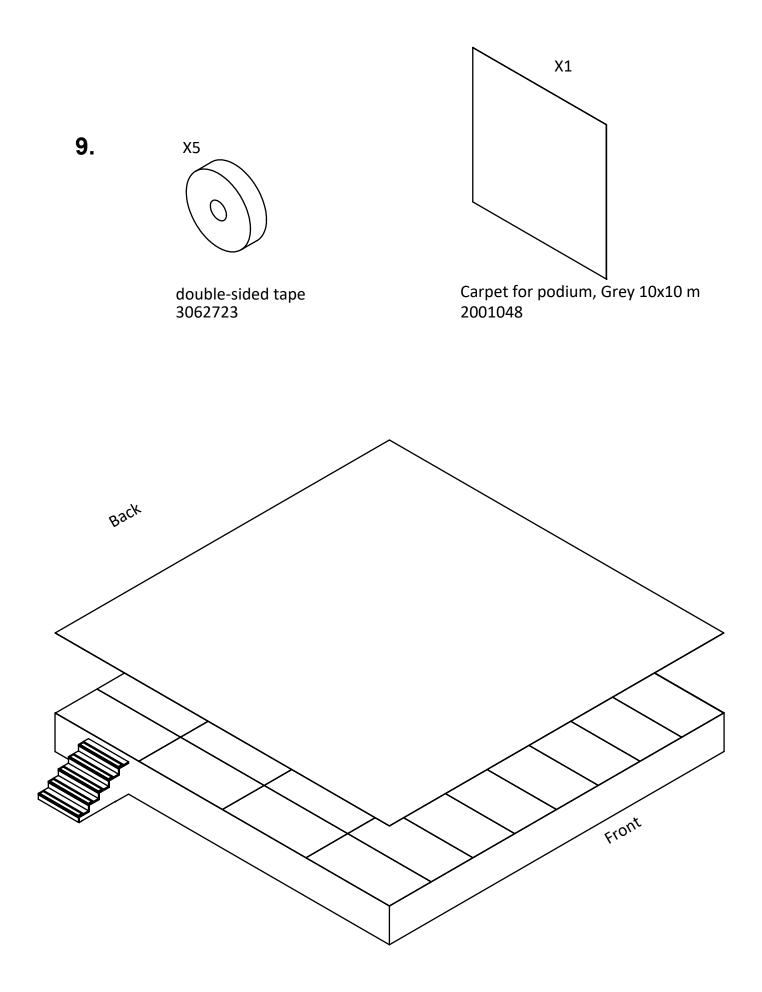

### CONTENTS

X64

Plywood for Podium FFBjörk1250x2500x21 BB/WG Ext 2000437

Carpet for podium, Grey 10x10 m 2001048

double-sided tape 3062723

X2

Staircase for Podium IWF 2001052

Banner L=30 m h= 1 m, Grey 2001049