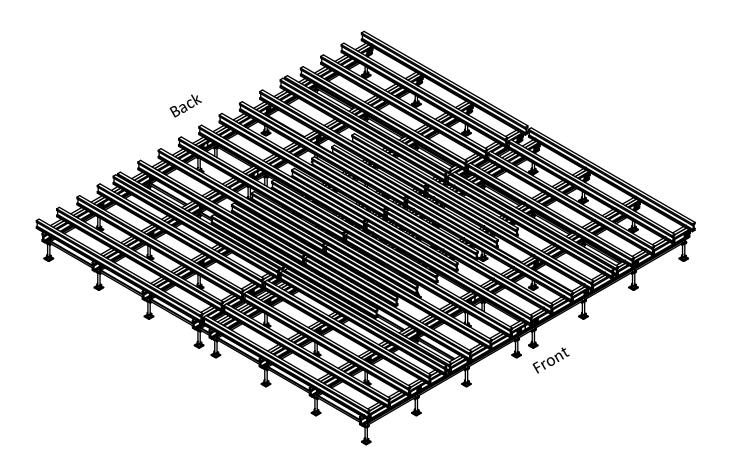

# **PRODUCT SPECIFICATIONS**

Eleiko IWF weightlifting podium is used for weightlifting competitions. The product is designed to work with Eleiko weightlifting competitions platforms. All measures are in compliance with IWF rules and regulations for podium. Also make sure you place the platform according to IWF rules and regulations. Pay alot of attention to level the construction before you place the plywood layer. Important for safety, performace and lifetime of product to have a flat and levelled podium.

| Product weight         | 6761 kg      | 14905 LBS           |
|------------------------|--------------|---------------------|
| Max user body weight   | 200 kg       | 441 LBS             |
| Max weight on bar      | 300 kg       | 661 LBS             |
| Dimensions (L x W x H) | 10x10x1 ( m) | 32,8 x32,8x3,3 (ft) |

### **FOOTPRINT AREA**