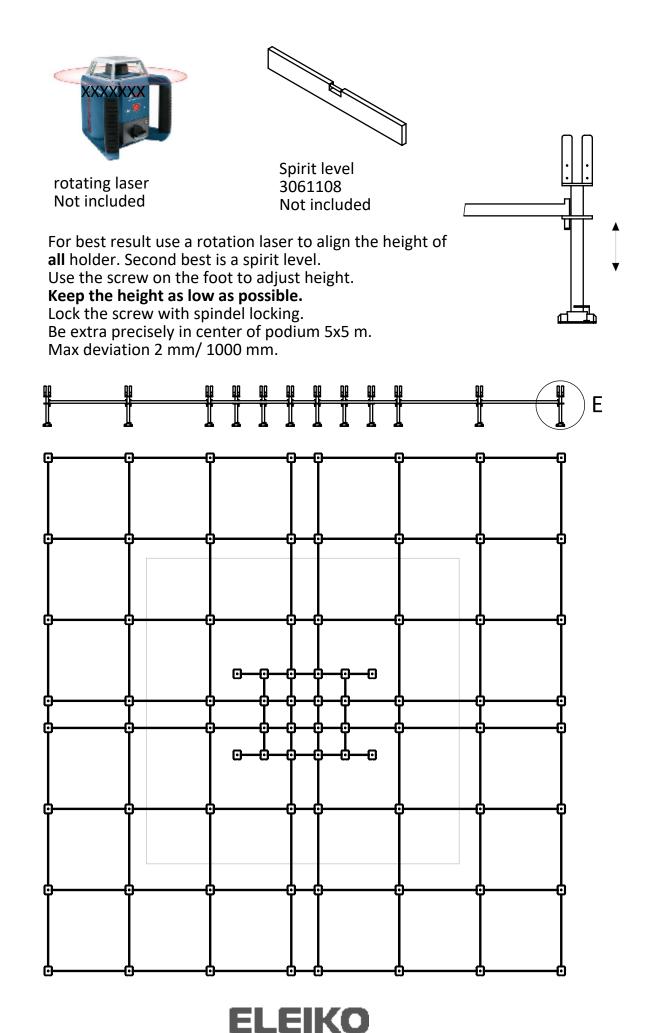

## **REQUIRED TOOLS**

Bits TX 30 2001079

Bits TX 25 2001123

Spirit level 3061108 Not included

staple gun Not included

rotating laser Professional Not included

Screwdriver for bits, battery Not included

# **PRODUCT SPECIFICATIONS**

Eleiko IWF weightlifting podium is used for weightlifting competitions. The product is designed to work with Eleiko weightlifting competitions platforms. All measures are in compliance with IWF rules and regulations for podium. Also make sure you place the platform according to IWF rules and regulations. Pay alot of attention to level the construction before you place the plywood layer. Important for safety, performace and lifetime of product to have a flat and levelled podium.