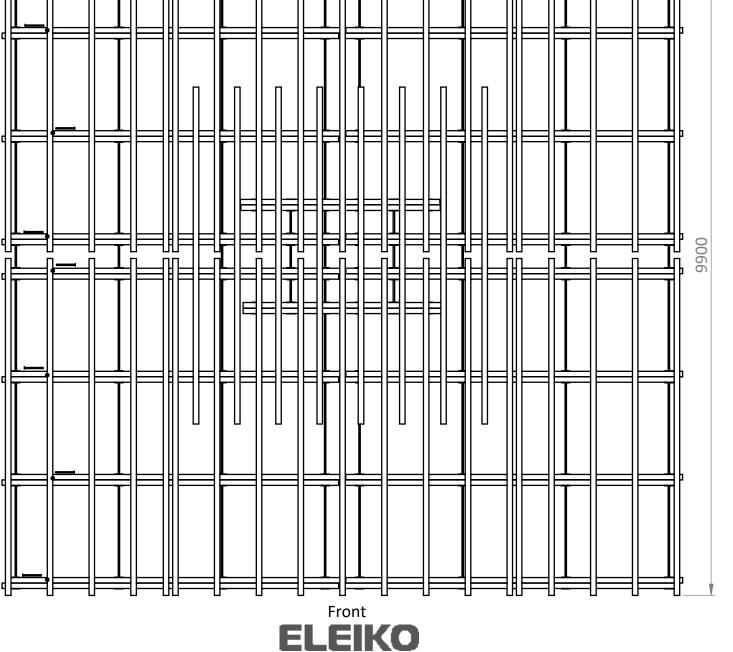

-|---------------------|
| Max user body weight   | 200 kg       | 441 LBS             |
| Max weight on bar      | 300 kg       | 661 LBS             |
| Dimensions (L x W x H) | 10x10x1 ( m) | 32,8 x32,8x3,3 (ft) |

### **FOOTPRINT AREA**





# CONTENTS



# **ELEIKO**

### CONTENTS

X64

Plywood for Podium FFBjörk1250x2500x21 BB/WG Ext 2000437



Carpet for podium, Grey 10x10 m 2001048



double-sided tape 3062723



X2

Staircase for Podium IWF 2001052



Banner L=30 m h= 1 m, Grey 2001049



## **REQUIRED TOOLS**





Bits TX 30 2001079

Bits TX 25 2001123





Spirit level 3061108 Not included

staple gun Not included



rotating laser Professional Not included



Screwdriver for bits, battery Not included



# **ASSEMBLY INSTRUCTIONS**



# **ASSEMBLY INSTRUCTIONS**

























Front ELEIKO











Banner L=30 m h= 1 m, Grey 2001049







Staircase for Podium IWF 2001052















Eleiko Group AB | Klastorpsvägen 18 | SE-302 62 HALMSTAD | Sweden E-mail: info@eleiko.com | Phone: +46 35 17 70 70

www.eleiko.com