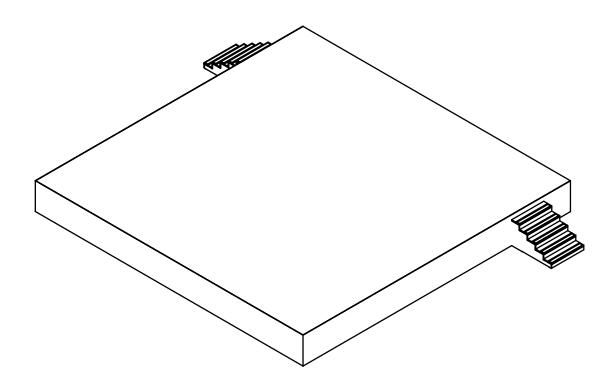

# **PRODUCT SPECIFICATIONS**

Eleiko IWF weightlifting podium is used for weightlifting competitions. The product is designed to work with Eleiko weightlifting competitions platforms. All measures are in compliance with IWF rules and regulations for podium. Also make sure you place the platform according to IWF rules and regulations. Pay alot of attention to level the construction before you place the plywood layer. Important for safety, performace and lifetime of product to have a flat and levelled podium.

| Product weight         | 6761 kg      | 14905 LBS           |
|------------------------|--------------|---------------------|
| Max user body weight   | 200 kg       | 441 LBS             |
| Max weight on bar      | 300 kg       | 661 LBS             |
| Dimensions (L x W x H) | 10x10x1 ( m) | 32,8 x32,8x3,3 (ft) |