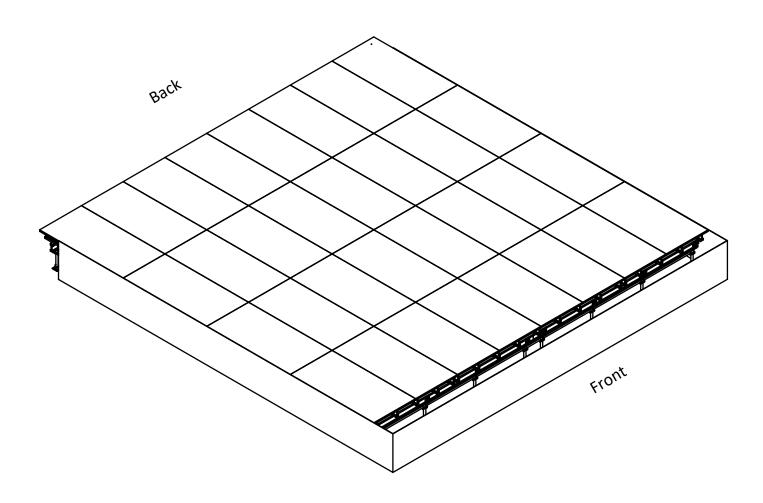

# **PRODUCT SPECIFICATIONS**

Eleiko IWF weightlifting podium is used for weightlifting competitions. The product is designed to work with Eleiko weightlifting competitions platforms. All measures are in compliance with IWF rules and regulations for podium. Also make sure you place the platform according to IWF rules and regulations. Pay alot of attention to level the construction before you place the plywood layer. Important for safety, performace and lifetime of product to have a flat and levelled podium.

# **ASSEMBLY INSTRUCTIONS**

Front ELEIKO

Banner L=30 m h= 1 m, Grey 2001049

Staircase for Podium IWF 2001052

Eleiko Group AB | Klastorpsvägen 18 | SE-302 62 HALMSTAD | Sweden E-mail: info@eleiko.com | Phone: +46 35 17 70 70