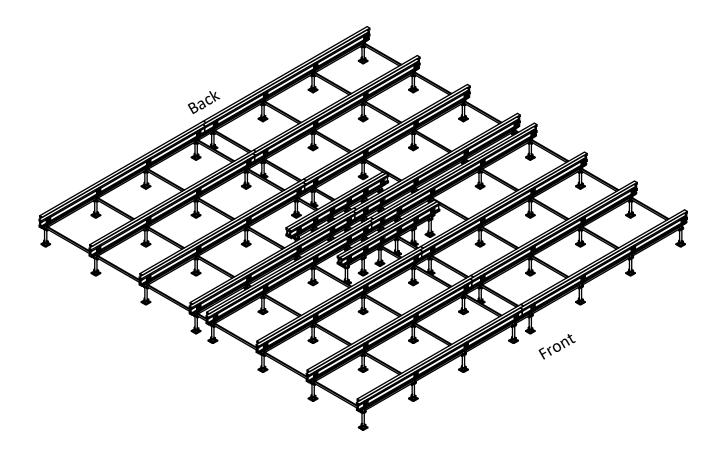

-------|---------------------|
| Max user body weight   | 200 kg       | 441 LBS             |
| Max weight on bar      | 300 kg       | 661 LBS             |
| Dimensions (L x W x H) | 10x10x1 ( m) | 32,8 x32,8x3,3 (ft) |

### **FOOTPRINT AREA**





# CONTENTS



# **ELEIKO**

### CONTENTS

X64

Plywood for Podium FFBjörk1250x2500x21 BB/WG Ext 2000437



Carpet for podium, Grey 10x10 m 2001048



double-sided tape 3062723



X2

Staircase for Podium IWF 2001052



Banner L=30 m h= 1 m, Grey 2001049



## **REQUIRED TOOLS**





Bits TX 30 2001079

Bits TX 25 2001123





Spirit level 3061108 Not included

staple gun Not included



rotating laser Professional Not included



Screwdriver for bits, battery Not included



# **ASSEMBLY INSTRUCTIONS**



# **ASSEMBLY INSTRUCTIONS**

























Front ELEIKO











Banner L=30 m h= 1 m, Grey 2001049







Staircase for Podium IWF 2001052















Eleiko Group AB | Klastorpsvägen 18 | SE-302 62 HALMSTAD | Sweden E-mail: info@eleiko.com | Phone: +46 35 17 70 70

www.eleiko.com