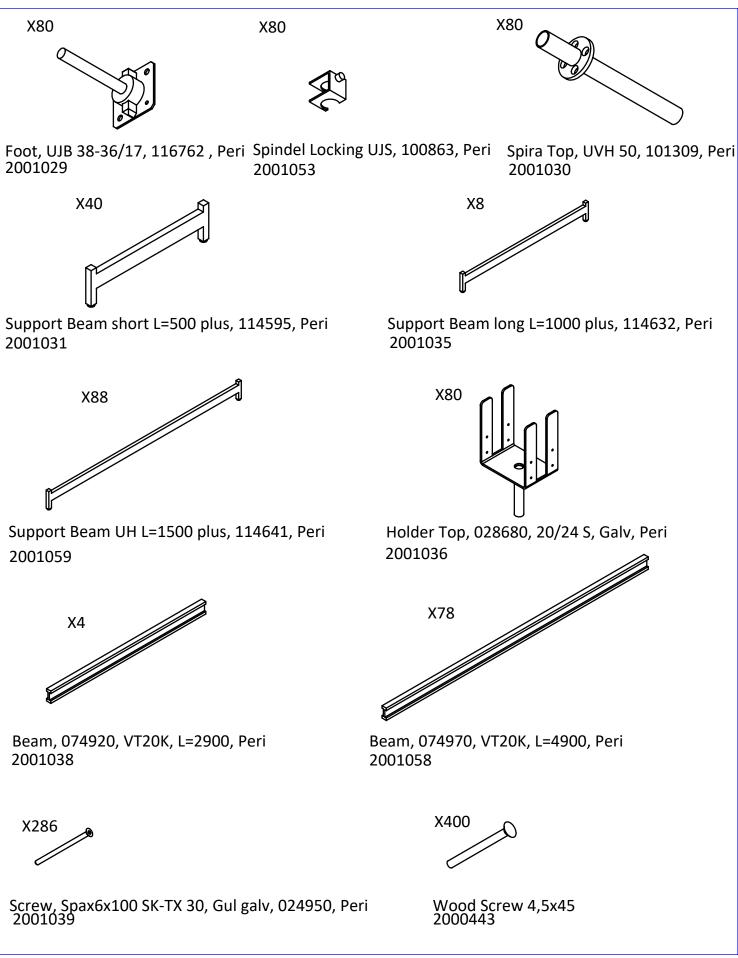

### CONTENTS

X64

Plywood for Podium FFBjörk1250x2500x21 BB/WG Ext 2000437

Carpet for podium, Grey 10x10 m 2001048

double-sided tape 3062723

X2

Staircase for Podium IWF 2001052

Banner L=30 m h= 1 m, Grey 2001049

## **REQUIRED TOOLS**

Bits TX 30 2001079

Bits TX 25 2001123

Spirit level 3061108 Not included

staple gun Not included

rotating laser Professional Not included

Screwdriver for bits, battery Not included