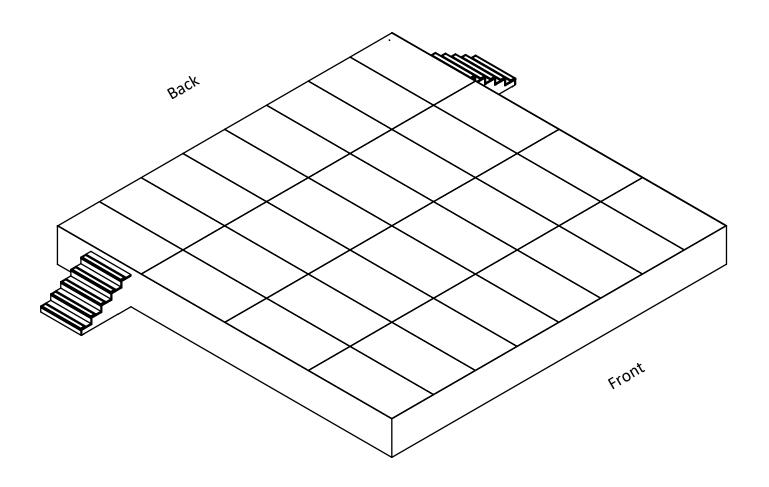

| 300 kg       | 661 LBS             |
| Dimensions (L x W x H) | 10x10x1 ( m) | 32,8 x32,8x3,3 (ft) |

### **FOOTPRINT AREA**





# CONTENTS



# **ELEIKO**

### CONTENTS

X64

Plywood for Podium FFBjörk1250x2500x21 BB/WG Ext 2000437



Carpet for podium, Grey 10x10 m 2001048



double-sided tape 3062723



X2

Staircase for Podium IWF 2001052



Banner L=30 m h= 1 m, Grey 2001049



## **REQUIRED TOOLS**





Bits TX 30 2001079

Bits TX 25 2001123





Spirit level 3061108 Not included

staple gun Not included



rotating laser Professional Not included



Screwdriver for bits, battery Not included



# **ASSEMBLY INSTRUCTIONS**



# **ASSEMBLY INSTRUCTIONS**

























Front ELEIKO











Banner L=30 m h= 1 m, Grey 2001049







Staircase for Podium IWF 2001052















Eleiko Group AB | Klastorpsvägen 18 | SE-302 62 HALMSTAD | Sweden E-mail: info@eleiko.com | Phone: +46 35 17 70 70

www.eleiko.com