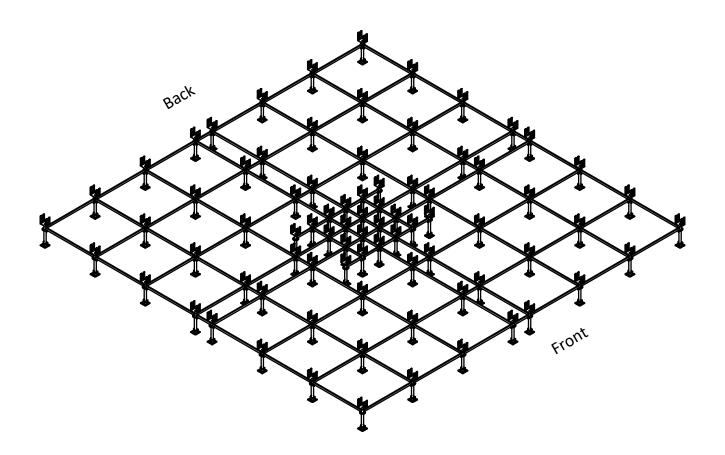

# **PRODUCT SPECIFICATIONS**

Eleiko IWF weightlifting podium is used for weightlifting competitions. The product is designed to work with Eleiko weightlifting competitions platforms. All measures are in compliance with IWF rules and regulations for podium. Also make sure you place the platform according to IWF rules and regulations. Pay alot of attention to level the construction before you place the plywood layer. Important for safety, performace and lifetime of product to have a flat and levelled podium.

### **FOOTPRINT AREA**