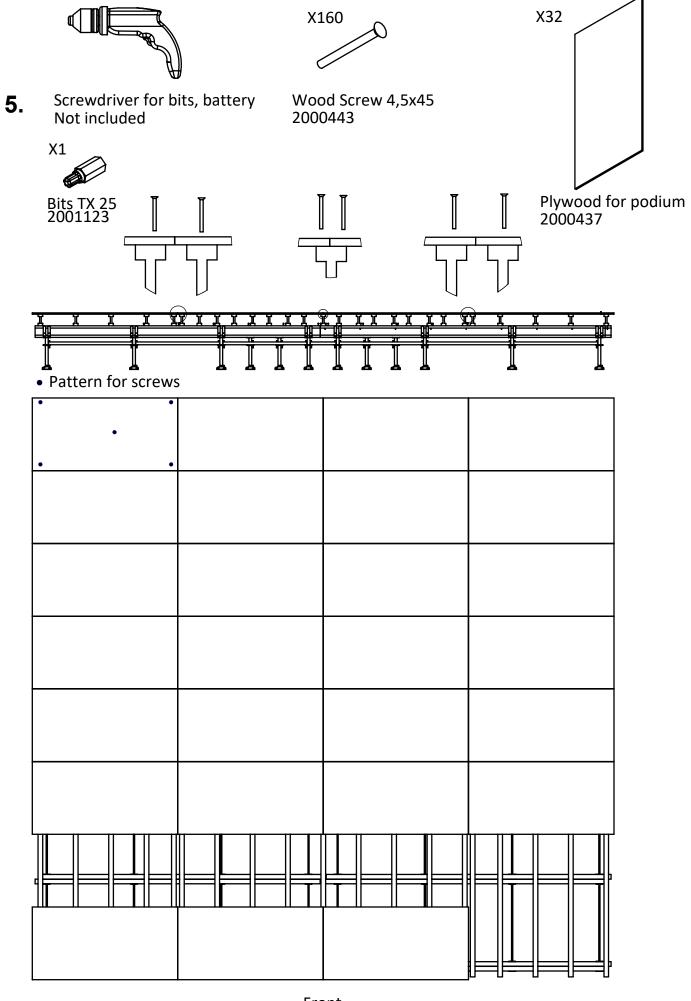

### CONTENTS

X64

Plywood for Podium FFBjörk1250x2500x21 BB/WG Ext 2000437

Carpet for podium, Grey 10x10 m 2001048

double-sided tape 3062723

X2

Staircase for Podium IWF 2001052

Banner L=30 m h= 1 m, Grey 2001049

## **REQUIRED TOOLS**

Bits TX 30 2001079

Bits TX 25 2001123

Spirit level 3061108 Not included

staple gun Not included

rotating laser Professional Not included

Screwdriver for bits, battery Not included