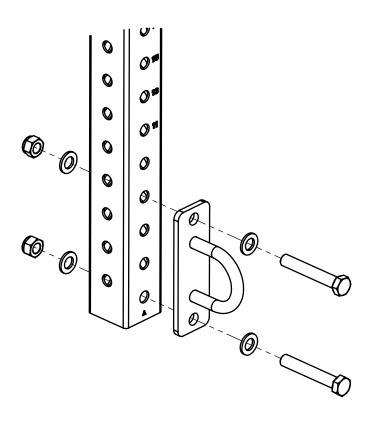

# **ASSEMBLY INSTRUCTIONS**

#### **PURPOSE**

Give possibility to attach a battle rope or resistance band to a Prestera upright.

#### GENERAL INSTRUCTIONS FOR USE

1. Thread battle rope or resistance band through loop.