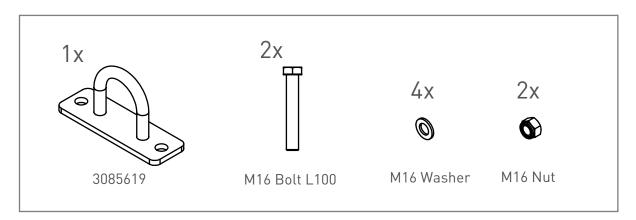

of Eleiko equipment with other, none Eleiko, equipment (magnetic 4. safety pin, frames, bars etc.). Do not improvise! If there are any doubts, consult an Eleiko representative prior to any intervention.
- 5. DO NOT overload the equipment and DO NOT try to exceed personal strength levels.
- Children under the age of 14 must be supervised by an adult.
- DO NOT remove any safety labels from the Eleiko equipment. Eleiko is not responsible if a label is removed. Replace damaged labels immediately.
- Eleiko packaging for products can be made of wood. Be aware of splinters! You MUST use protective gloves and proper work wear.
- Eleiko packaging material could be a risk when handling. Be aware of crushing! You MUST use work wear including protective gloves and hard shoes.

### LIST OF COMPONENTS



#### TOOLS NEEDED

You need the following tools to assemble the equipment.















# **ASSEMBLY INSTRUCTIONS**





### **USER GUIDE**

#### **PURPOSE**

Give possibility to attach a battle rope or resistance band to a Prestera upright.

#### GENERAL INSTRUCTIONS FOR USE

1. Thread battle rope or resistance band through loop.

#### PRODUCT SPECIFICATION

Product weight 1,4 kg / 3,0 lbs

Dimensions (L x W x H) 96 x 60 x 185 mm

3,8 x 2,4 x 7,3"

### CARE AND MAINTENANCE

#### PREVENTIVE MAINTENANCE AND INSPECTIONS

NOTE: The safety level of the equipment can only be maintained if it is examined regularly for damage and wear.

#### Regularly:

- · Clean surfaces from dust and dirt.
- $\cdot$  Check that all bolts between parts, walls and floors are properly tightened, according to r