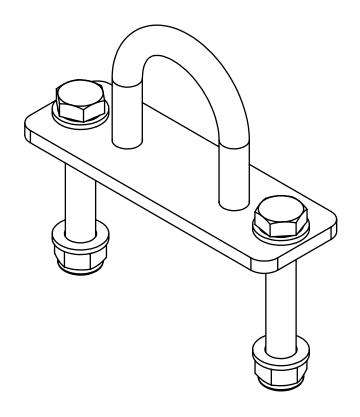

# ELEIKO PRESTERA BATTLE ROPE ATTACHEMT

Art.no. 3085619

#### **PURPOSE**

Give possibility to attach a battle rope or resistance band to a Prestera upright.

#### GENERAL INSTRUCTIONS FOR USE

1. Thread battle rope or resistance band through loop.