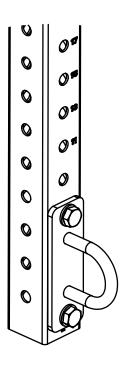

#### **PURPOSE**

Give possibility to attach a battle rope or resistance band to a Prestera upright.

#### GENERAL INSTRUCTIONS FOR USE

1. Thread battle rope or resistance band through loop.