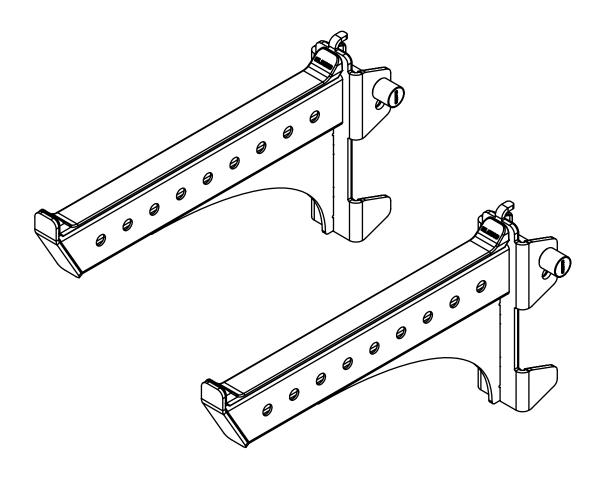

# ELEIKO PRESTERA MAGNETIC PIN SAFETY ARMS

Art.no. 3085527

#### **PURPOSE**

Provides safety for the user in case the barbell would fall.