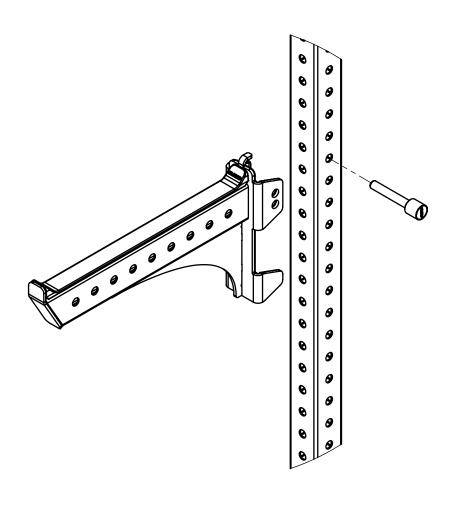

## **ASSEMBLY INSTRUCTIONS**

#### GENERAL INSTRUCTIONS FOR USE

- 1. Mount with magnetic pin according to assembly instructions.
- Always hold Safety arm close to magnetic pin, to avoid dropping Safety arm.