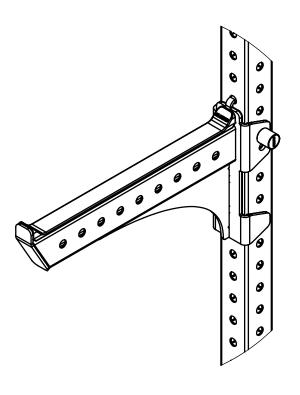

## **ASSEMBLY INSTRUCTIONS**

#### GENERAL INSTRUCTIONS FOR USE

- 1. Mount with magnetic pin according to assembly instructions.
- Always hold Safety arm close to magnetic pin, to avoid dropping Safety arm.