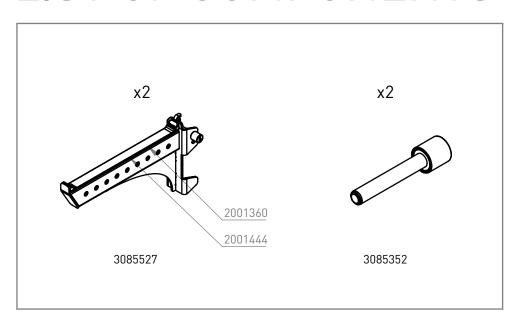

o equipment with other, none Eleiko, equipment (magnetic safety pin, frames, bars etc.). Do not improvise! If there are any doubts, consult an Eleiko representative prior to any intervention.
- 5. DO NOT overload the equipment and DO NOT try to exceed personal strength levels.
- 6. Children under the age of 14 must be supervised by an adult.
- 7. DO NOT remove any safety labels from the Eleiko equipment. Eleiko is not responsible if a label is removed. Replace damaged labels immediately.
- 8. Eleiko packaging for products can be made of wood. Be aware of splinters! You MUST use protective gloves and proper work wear.
- 9. Eleiko packaging material could be a risk when handling. Be aware of crushing! You MUST use work wear including protective gloves and hard shoes.

## LIST OF COMPONENTS



## **ASSEMBLY INSTRUCTIONS**





### **USER GUIDE**

#### **PURPOSE**

Provides safety for the user in case the barbell would fall.

#### GENERAL INSTRUCTIONS FOR USE

- 1. Mount with magnetic pin according to assembly instructions.
- Always hold Safety arm close to magnetic pin, to avoid dropping Safety arm.

#### PRODUCT SPECIFICATION

Max weight 500 kg / 1102lbs

Product weight 6,4 kg / 14 lbs

Dimensions (L x W x H) 627 x 90 x 300 mm

24" x 3,5"x 11,8"

## CARE AND MAINTENANCE

#### PREVENTIVE MAINTENANCE AND INSPECTIONS

NOTE: The safety level of the equipment can only be maintained if it is examined regularly for damage and wear.

#### Regularly:

- · Clean surfaces from dust and dirt.
- · Check that all bolts between parts, are properly tightened, according to recommendations.
-