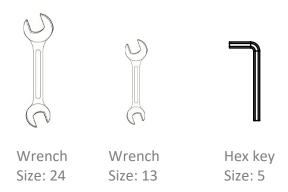

s and service:

Eleiko Group AB | Klastorpsvägen 18 | SE-302 62 HALMSTAD | Sweden E-mail: info@eleiko.com | Phone: +46 35 17 70 70 | www.eleiko.com

#### Warranty

All products manufactured by ELEIKO are warranted to the original purchaser to be free from defects in workmanship and / or materials under normal use or service as follows:

2 years.

**ELEIKO** 

## **Product Info**

#### Purpose

Push/pull weight sled, to be used indoor or outdoor. When used indoor, floor should be turf or similar.

| Product weight         | 19 kg / 42 lbs                      |  |
|------------------------|-------------------------------------|--|
| Dimensions (L x W x H) | 560x400x530 mm /<br>22x15,7x20,9 in |  |

### User Guide

### Required Tools

You need the following tools to assemble the equipment.





## List of Components







1





2



Eleiko Group AB Klastorpsvägen 18 302 62 Halmstad Sweden

+46 35 17 70 70 info@eleiko.com

rev. 2025-04