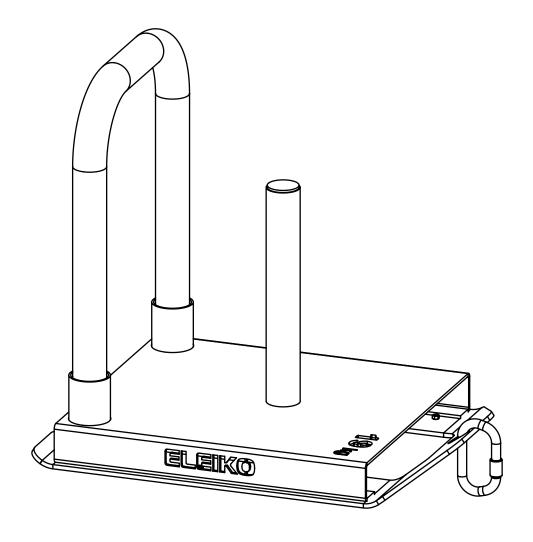

## **Product Info**

#### Purpose

Push/pull weight sled, to be used indoor or outdoor. When used indoor, floor should be turf or similar.

| Product weight         | 19 kg / 42 lbs                      |  |
|------------------------|-------------------------------------|--|
| Dimensions (L x W x H) | 560x400x530 mm /<br>22x15,7x20,9 in |  |