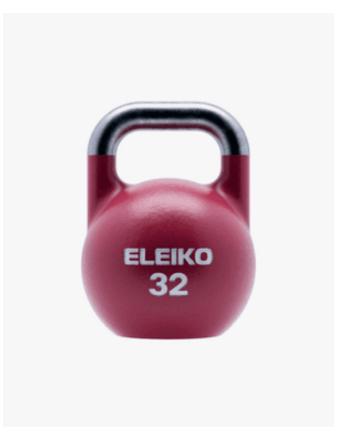

# **Eleiko Competition Kettlebell**

32 kg

- $\checkmark$  Same size for all weights
- √ Calibrated to +/- 200g
- $\checkmark$  Colour coded for easy weight identification

Eleiko Competition Kettlebells use high-grade iron, a moulded construction and powder coat finish for exceptional durability. The kettlebells are carefully calibrated for competitive use with a distinctive colour range for easy identification and consistent size to support technique consistency.

## Kettlebell Design

Each kettlebell features a wide flat base for stability and easy to grip, non-corrosive stainless-steel handle with a subtle texture designed to hold chalk and improve control of the kettlebell.

#### Konsekvent størrelse

Each kettlebell, regardless of weight, has the same base diameter, height and handle size, so you can train with consistent technique as you gain strength and progress.

## **Calibrated for Competition**

Cast iron construction calibrated to within +/-200 g

#### **Kettlebell Colours**

The range is offered in the international Girevoy colour scheme for quick and easy weight identification by sight from anywhere in the room.

**Spesifikasjoner** 

**Måleenhet** Stykkvis 3085434