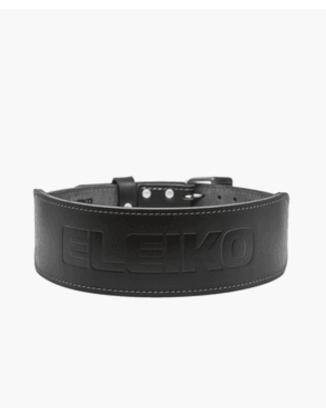

# Eleiko Weightlifting Leather Belt, Black, M

- √ Stainless Steel Buckle
- √ Made in Sweden
- √ Genuine Leather

Handcrafted in Sweden, Eleiko's black leather Weightlifting Belt is made with vegetable-tanned leather that is treated with a special coating to prevent scratches and surface marks. A robust stainless steel belt buckle is easy to use and keeps the belt securely fastened. The leather is soft and comfortable while providing optimal support for training sessions and lifts on the competition stage.

## **Optimal Support**

A wide 4 in / 10 cm back is supportive and comfortable and tapers to a narrower front belt buckle.

Article code

95021-999030

#### **Eleiko Details**

The belt design includes a Raise the Bar embossed detail, heavy-duty metal pins and a two-pronged stainless-steel buckle.

**Length** 1025 mm / 40.35 in.

Width 100 mm / 3.94 in.