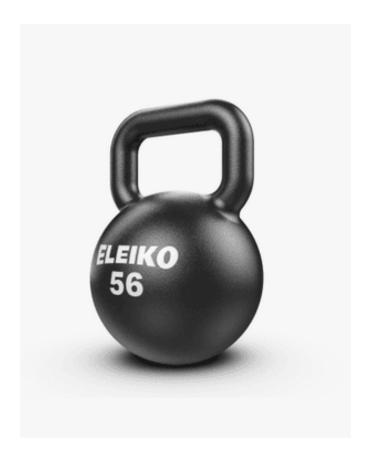

# Eleiko Kettlebell

56 kg, black

A durable, well-balanced high-grade cast iron kettlebell with a wide flat base for stability. Kettlebell size and diameter varies depending on the weight and is calibrated for accuracy. The kettlebells are double moulded with a consistent texture across the entire surface that holds chalk well and ensures a good grip. A surface treatment maximizes durability and ensures kettlebells stand up to the demands of hard training.

# **Specifications**

Unit of measurement Sold individually

380-0560

Article code

Height 320 mm / 12.6 in. Weight 56 kg / 123.46 lbs

Warranty 2 years

Colour Black