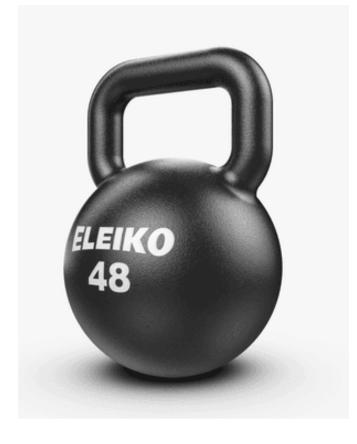

## **Eleiko Kettlebell**

48 kg, black

A durable, well-balanced high-grade cast iron kettlebell with a wide flat base for stability. Kettlebell size and diameter varies depending on the weight and is calibrated for accuracy. The kettlebells are double moulded with a consistent texture across the entire surface that holds chalk well and ensures a good grip. A surface treatment maximizes durability and ensures kettlebells stand up to the demands of hard training.

## **Specifications**

Unit of measurement Sold individually

**Warranty** 2 years Article code 380-0480

**Colour** Black **Height** 310 mm / 12.2 in.

Varied Grip

for a double handed hold

**Steady and Secure** 