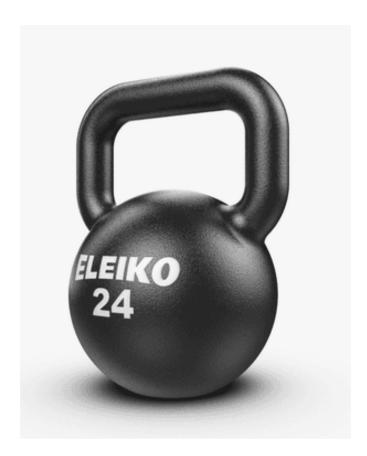

# Eleiko Kettlebell

24 kg, black

A durable, well-balanced high-grade cast iron kettlebell with a wide flat base for stability. Kettlebell size and diameter varies depending on the weight and is calibrated for accuracy. The kettlebells are double moulded with a consistent texture across the entire surface that holds chalk well and ensures a good grip. A surface treatment maximizes durability and ensures kettlebells stand up to the demands of hard training.

# **Specifications**

Unit of measurement Sold individually

Article code 380-0240

Height 260 mm / 10.24 in. Weight 24 kg / 52.91 lbs

Warranty 2 years

Colour Black