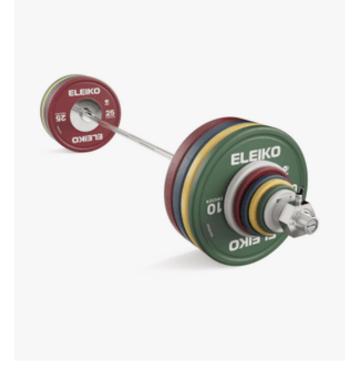

## Eleiko IWF Weightlifting Training Weight Set

190 kg, men, RC

With Eleiko's IWF Weightlifting Training Set, NxG, you get the quality and performance of the competition set without the added expense of the extremely precise calibration required for competition. The set includes the IWF Weightlifting Training Bar, NxG, 20 kg along with a set of Eleiko Weightlifting Training Plates. The plate sets include two each of the 25, 20, 15 and 10 kg plates along with a set of the rubber coated Eleiko Weightlifting Training Change Plates ranging from 0.5 kg to 5 kg and a set of the Eleiko Weightlifting Training Collars.

## **Conveniently Collected**

Set packages training bar, plates and collars for convenience

**Specifications** 

Article code BD-1-460 Certification

**Certified** Certified by the IWF for training