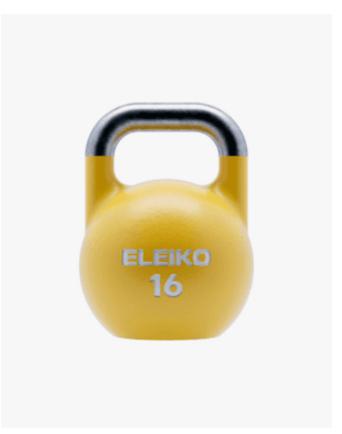

# **Eleiko Competition Kettlebell**

16 kg

- $\checkmark$  Same size for all weights
- √ Calibrated to +/- 200g
- $\checkmark$  Colour coded for easy weight identification

Eleiko Competition Kettlebells use high-grade iron, a moulded construction and powder coat finish for exceptional durability. The kettlebells are carefully calibrated for competitive use with a distinctive colour range for easy identification and consistent size to support technique consistency.

## Kettlebell Design

Each kettlebell features a wide flat base for stability and easy to grip, non-corrosive stainless-steel handle with a subtle texture designed to hold chalk and improve control of the kettlebell.

#### **Kettlebell Colours**

The range is offered in the international Girevoy colour scheme for quick and easy weight identification by sight from anywhere in the room.

## **Specifications**

Unit of measurement
Sold individually

Article code 3085430 Height 280 mm / 11.02 in. **Weight** 16 kg / 35.27 lbs

Warranty 2 years Handle Diameter 32 mm / 1.26 in.

Colour Yellow