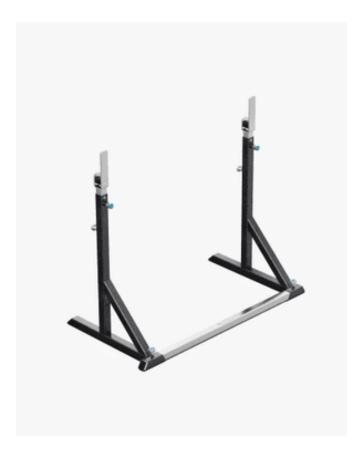

# **Eleiko Light Squat Stand**

Charcoal

The Eleiko Light Squat Stand delivers essential functionality to support squats and distinctive details to upgrade your lifting experience. The adjustable squat stand features polyurethane rollers, ergonomic knurled adjustment pins and fastening knobs, a streamlined profile, and numbered height adjustments every 60 mm for even positioning.

### Made in Sweden

Swedish steel and manufacturing with distinctive details to optimize the lifting experience.

**Width** 1300 mm / 51.18 in.

**Protect Knurling** 

Polyurethane rollers protect the bar knurling

Streamlined design is easy to assemble, quick

and support positioning adjustments

**Compact and Adjustable** 

to adjust and compact for storage

Height 1194 mm / 47.01 in.

Specifications