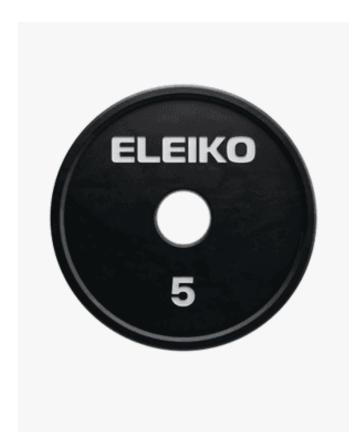

# **Eleiko Change Plate Black**

5 kg

Eleiko Rubber Coated Change Plates support smaller increases and manageable weight jumps when training. Consisting of a solid steel core that is rubber coated, the change plates feature a minimalistic design with no center hub. The plates have raised edges for easier handling and a snug, secure fit that takes less space on the sleeve when plates are loaded. The black matte finish with white weight markings provides easy weight identification. The change plates range from 1,25 to 5 kg and are sold individually.

# Minimalistic Design

Black matte rubber with white weight markings for easy identification

**Width** 28 mm / 1.1 in.

Weight 5 kg / 11.02 lbs

**Specifications**