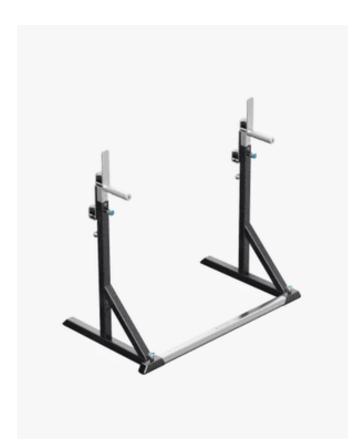

# **Eleiko Classic Squat Stand**

## Charcoal

This 3-1 powerhouse supports squats, bench press and dips in a single compact footprint. Bench hooks and j cups feature built-in polyurethane rollers to protect the bar knurling and allow lifters to adjust the bar while loaded for optimal positioning. Generous dip handles, adjustable width and height, and distinctive design details make this versatile piece a must-have for a home gym or training facility.

### Versatile and Adjustable

3-in-1 design supports squats, bench press and dips – all in a compact footprint.

Width

1300 mm / 51.18 in.

**Colour** Charcoal Height

1194 mm / 47.01 in.