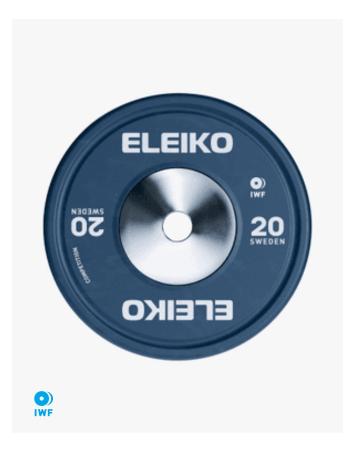

# **Eleiko IWF Weightlifting Competition Plate**

20 kg

- ✓ IWF Competition Certified
- ✓ Exceptional durability
- √ Patented ImpactDISC

Eleiko IWF Competition Plates set a new standard for performance and durability utilizing our proprietary SBR rubber, a new patented design which distributes impact force, and precision engineered zinced steel hubs. The plates are thinner to support heavier lifts and designed with a rounded edge for easier handling.

# **IWF** Certified

Approved by the International Weightlifting Federation for competition use, verified by IWF logo.

## **Plate Specifications**

The plates measure 450mm in diameter with a 50.5mm (+-0.05) centre hole for a precise and secure fit on the bar sleeve and are calibrated to IWF specifications.