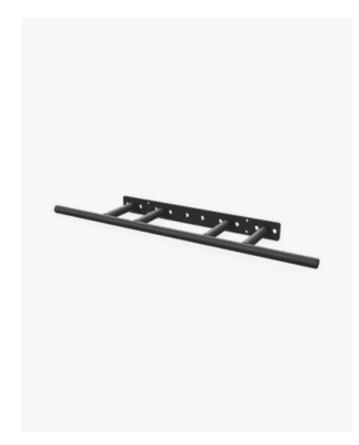

## Eleiko XF 80 Pull Up Bar

Black

The Eleiko XF 80 Pull Up Bar attaches to the rig XF 80 Crossbars and features options for various straight grip positions so you can choose the grip that is most comfortable or incorporate variety into training. Robust construction is durable while also offering a comfortable grip that is gentle on the hands but firm enough for maximum performance.