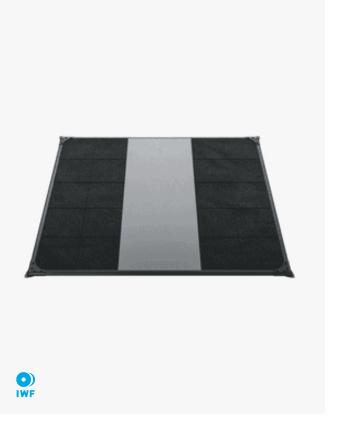

# Eleiko IWF Weightlifting Training platform, 3 x 2,5m

Eleiko's Training Platform has been updated with a new frame featuring a distinctively curved steel tubing and cast corners for enhanced durability, stability, and visual appeal. The deck is constructed from birch wood with a long-lasting thermoplastic layer on top that provides great traction and enduring performance. Our high-quality rubber tiles complete the platform with an exceptionally durable, odour-free lifting zone.

#### **Ideal Lifting Surface**

Textured rubber surface over wood for great traction

# Certified Platform is

Platform is certified by the IWF