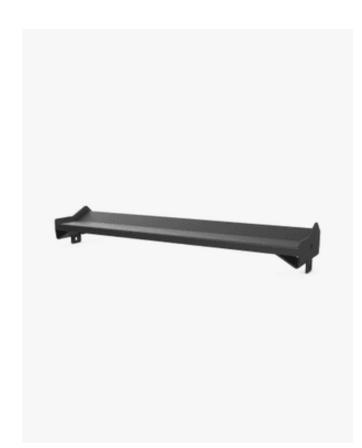

## Eleiko XF 80 Dumbbell Rack 2.0, 1100 mm

black

Our XF 80 Dumbbell racks work with our range of XF Racks and Rigs. For racks select the 1100 mm length, while either option is appropriate for rigs depending on the rig design. The storage accessory pieces can also be used as components to build custom storage with Eleiko XF Leg options. The 1100 mm rack can hold up to 4 pairs of XF dumbbells ranging between 6-12 kg. The 1720 mm rack can store up to 6 pairs of XF dumbbells between 6-16 kg.