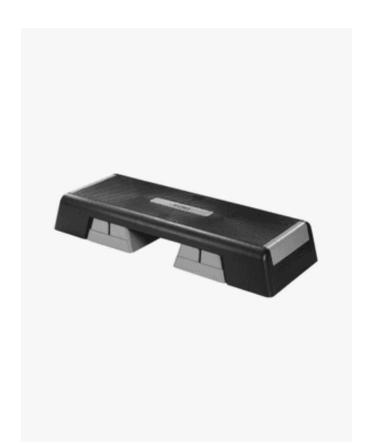

## Adjustable

The Exceed Step-up Board can easily be adjusted to 3 different heights. Depending on fitness level or exercise a height of 15cm, 20cm or 25cm can be selected. The surface is not slippery and the rubber feet ensure a good stability.