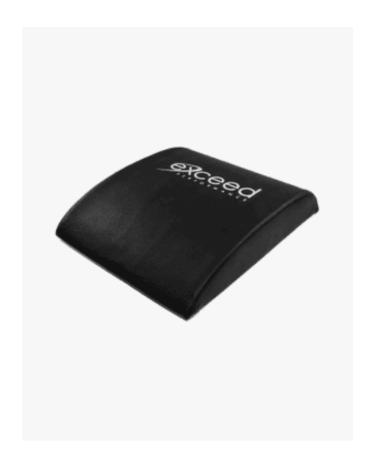

# **Exceed Abmat**

#### **Performance**

The Exceed Abmat is ideal when strengthen the core. Perform perfect full range-of-motion abdominal exercises and take the stress off your spine. The cover is synthetic leather and the bottom of the Abmat is made from an anti-slip material.

### **Specifications**

Unit of measurement Sold individually

**Height** 70 mm / 2.76 in. Article code 3060409

**Weight** 0,67 kg / 1.48 lbs

#### **Built to Last**

Well made products that perform

**Length** 370 mm / 14.57 in.

**Colour** Black

Width

300 mm / 11.81 in.