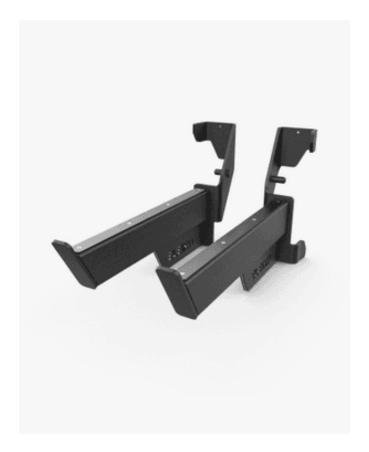

## Eleiko XF 80 Safety Arms (Pair)

Black

The XF 80 Safety Arms securely and easily mount to any XF 80 Rig or Power Rack. To position the safety arms at any height on the upright, simply align the peg and hole, and rotate the arm down into place. When used properly, the arms enhance user safety ensuring the bar doesn't crash down on the user. The safety arms are lined with a knurling-friendly plastic protection to minimize the wear on bars.

## Features

**Designed For** Lifting Safely in XF 80 Rigs and XF 80 Power Racks.