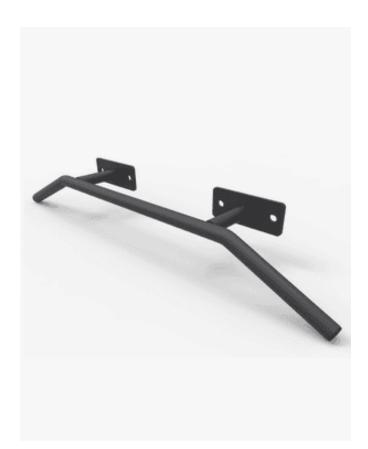

## **Eleiko XF Chins Handle**

## Black

The Eleiko XF 80 Chins Handle attaches to the rig XF 80 Crossbars and features both options for angled and straight grip so you can choose the grip that is most comfortable or incorporate variety into training. Robust construction is durable and secure while also offering a comfortable grip that is gentle on the hands but firm enough for maximum performance.