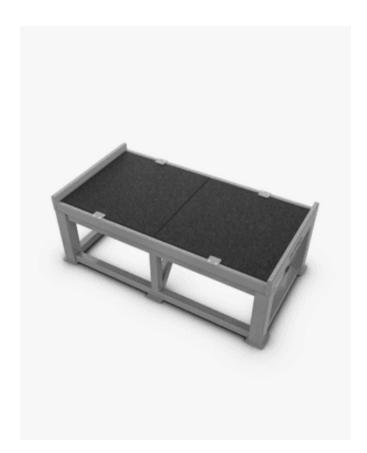

# Eleiko Pull Box, 36cm, pair

Silver

Eleiko Jerk Boxes are built from sturdy steel tubing and extra bracing in the centre for added durability. The robust design withstands barbell release from overhead, and the boxes are rubber lined to minimize impact and protect equipment. The jerk boxes are designed for developing technique and performing skill work such as jerks and elements of other lifts from a high fixed height.

#### **Designed to Protect**

Rubber lined drop zones minimize impact and protect equipment

#### **Durable Design**

Robust design withstands barbell release from overhead