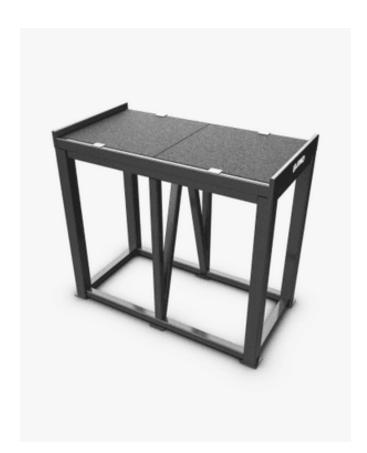

#### Charcoal

Eleiko Jerk Boxes are built from sturdy steel tubing and extra bracing in the centre for added durability. The robust design withstands barbell release from overhead, and the boxes are rubber lined to minimize impact and protect equipment. The jerk boxes are designed for developing technique and performing skill work such as jerks and elements of other lifts from a high fixed height.

#### **Designed to Protect**

Rubber lined drop zones minimize impact and protect equipment

#### **Durable Design**

Robust design withstands barbell release from overhead