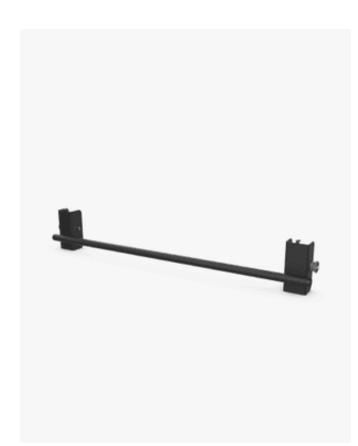

## Eleiko XF 80 Adjustable Pull Up Bar 1100

## Black

A versatile pull-up bar that can be placed and adjusted on the fly. The Eleiko XF 80 Adjustable Pull-Up Bar is easily positioned and safely secured with two Eleiko magnetic pins into the rig uprights. Available in both 1100 mm and 1720 mm lengths, the adjustable pull-up bars can be used in both squat and pull-up stations. They are ideal for performing pull-ups, toes to bar, and bar muscle-ups, especially when needing to accommodate athletes of differing heights, kids, and providing multiple scaling options.

**Specifications** 

Unit of measurement Sold individually

Height 212 mm / 8.35 in. Article code 3002504-03

**Weight** 7,2 kg / 15.87 lbs

**Length** 1310 mm / 51.57 in.

Warranty 10 years Width 103 mm / 4.06 in.