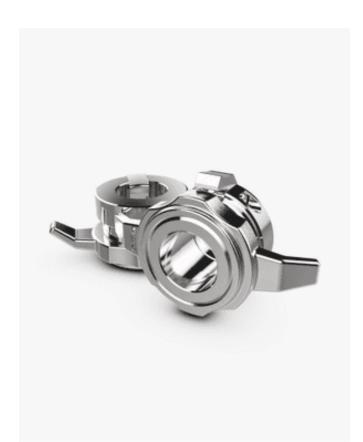

# Eleiko Power Lock Collars

pair

The power lock solution is ideal if you want to keep discs snug on the bar after repeated drops. The system ensures the collars are completely and securely affixed to the bar so discs won't budge, even after repeated lifts and drops. The bar and collars are built to IWF specifications. Easy to use, the collars simply spin onto the bar, are screwed into position and won't need to be tightened or adjusted between reps. \*\*PLEASE NOTE THAT THESE COLLARS ARE COMPATIBLE ONLY WITH THE POWER LOCK BAR\*\*

#### **Plates Firmly Secured**

Collars securely lock into place for a hold that will not budge

#### Easy to Operate

Slide into place, release button and twist to secure