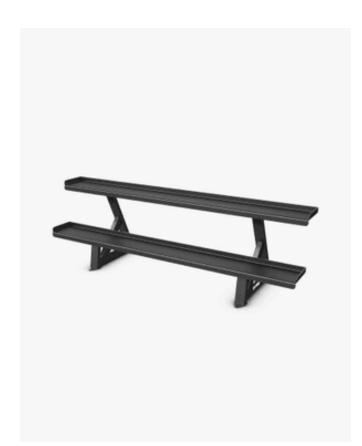

# Eleiko Classic Two Tier Kettlebell Rack

Charcoal

Eleiko's Kettlebells racks comfortably hold both Eleiko Competition Kettlebells and the standard Eleiko Kettlebells for easy accessibility. Rubber-coated shelves protect equipment and help quiet kettlebell handling and racking. The racks knock-down construction is solid and durable, yet easy to transport and assemble. The sturdy base includes bolt down holes for added safety and stability.

### **Storage Capacity**

Each standard shelf holds 10 Competition Kettlebells (20 as shown), while the short one holds 5 Competition Kettlebells (10 as shown). As the size of the training kettlebells vary based on weight, storage capacity varies.