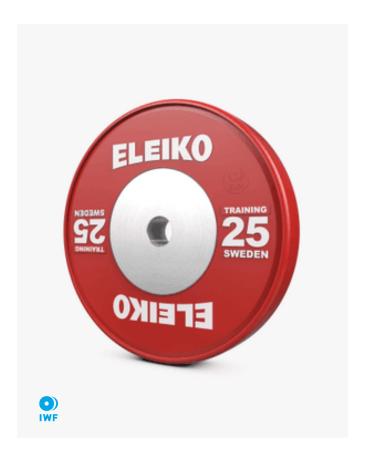

# Eleiko IWF Weightlifting Training Plates

Our IWF certified training discs are meticulously constructed with the same high-quality solid Swedish rubber as our competition discs to ensure they perform well and withstand years of hard training. They deliver the same feel and performance without the additional calibration necessary for competitive use. If your sights are set on performance or you train for competitive level lifting these discs are for you. Discs are sold individually.

# **Designed For**

Plates intended for competitive level weightlifting training

#### e level Plate

Plates are certified by the IWF for training

## **Specifications**

Unit of measurement Sold individually

**Height** 64 mm / 2.52 in.

**Weight** 25 kg / 55.12 lbs

Warranty 5 years