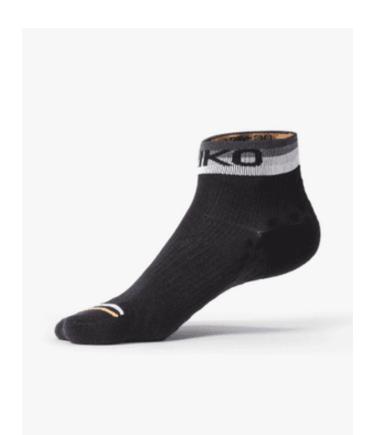

## Eleiko Ankle Sock, 39/42

Eleiko Ankle Socks feature a comfortable rib top with reinforced toes and heels for added durability. They are designed to be exceptionally comfortable with micro air channels for optimal ventilation and moisture management. The socks are a mix of 97% Polyamide and 3% Elastane. The small size is appropriate for EU 35-38/US Women 5-7.5/Men 3.5-7.5, the medium for EU 39-42/US Women 8.5-10/Men 6-8.5 and the large for EU 43-46/US Women 10.5-13.5/Men 8.5-12.

## **Designed For**

Ankle sock with rib top and reinforced toe and

heel