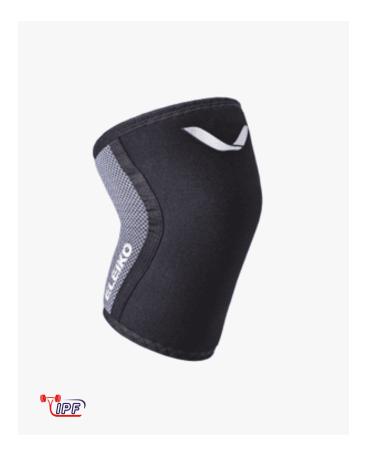

## **Eleiko Knee Sleeves**

Functional and stylish knee sleeves designed to meet the professional athletes' high demands. Made of 7mm thick neoprene, the sleeves helps stabilize the knee joint under load, protects against stress and keeps joint warm. This firm yet flexible support is great for a wide variety of movements including squats, thrusters, snatch, clean and jerk, and walking lunges to name a few! Can be machine washed inside out in cold water.

**Features** 

**Designed For** 

Knee support while lifting

**Comfortable Support** 

Firm yet flexible support, great for a wide variety of movements

**Specifications** 

Unit of measurement
Sold in pairs

**Length** 260 mm / 10.24 in.

**Durable Construction** 7 mm thick neoprene provide

7 mm thick neoprene provide firm yet flexible support

**Width** 255 mm / 10.04 in.

**Weight** 0,35 kg / 0.77 lbs