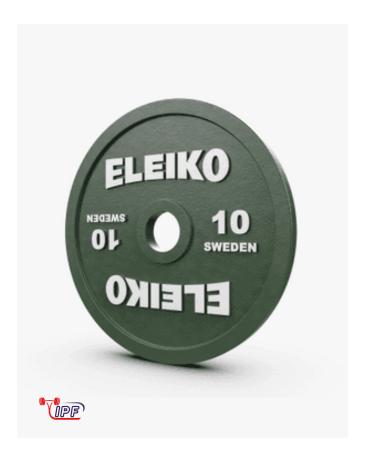

## **Eleiko IPF Powerlifting Competition Plate**

10 kg

Elegantly designed cast iron plates with a thin profile allow more weight to be loaded onto the bar for seriously heavy lifts. Precisely calibrated and certified for competition, the plates are guaranteed to be within the tolerances mandated by the IPF Technical Rule Book. Plate weights are easily identified by our iconic weight colours and clear raised white lettering. A lipped circumference ensures a secure grip for safe plate handling, loading and unloading. Plates are sold individually.

Unit of measurement

Sold individually

Warranty 10 years Article code

3000234

**Colour** Green Slim Profile

Means more plates can be loaded on bars; 700+ kilo

**Easy Weight Identification** 

Unique Olympic colour palette allows for quick identification

Height 19 mm / 0.75 in. **Weight** 10 kg / 22.05 lbs

Diameter 325 mm / 12.8 in.