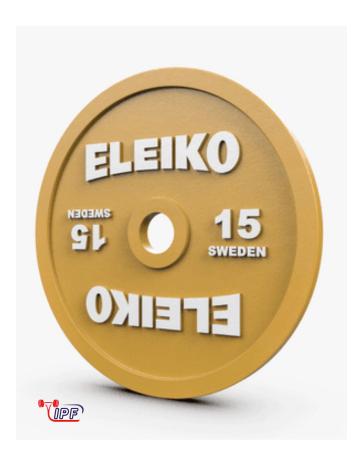

## **Eleiko IPF Powerlifting Competition Plate**

15 kg

Elegantly designed cast iron plates with a thin profile allow more weight to be loaded onto the bar for seriously heavy lifts. Precisely calibrated and certified for competition, the plates are guaranteed to be within the tolerances mandated by the IPF Technical Rule Book. Plate weights are easily identified by our iconic weight colours and clear raised white lettering. A lipped circumference ensures a secure grip for safe plate handling, loading and unloading. Plates are sold individually.

Colour Yellow Slim Profile

Means more plates can be loaded on bars; 700+ kilo

**Easy Weight Identification** 

Unique Olympic colour palette allows for quick identification

Height 19 mm / 0.75 in. **Weight** 15 kg / 33.07 lbs

**Diameter** 400 mm / 15.75 in.