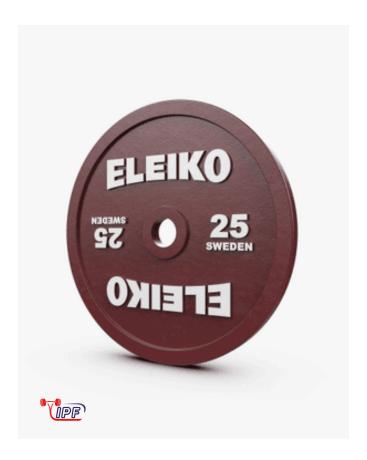

# **Eleiko IPF Powerlifting Competition Plate**

25 kg

Elegantly designed cast iron plates with a thin profile allow more weight to be loaded onto the bar for seriously heavy lifts. Precisely calibrated and certified for competition, the plates are guaranteed to be within the tolerances mandated by the IPF Technical Rule Book. Plate weights are easily identified by our iconic weight colours and clear raised white lettering. A lipped circumference ensures a secure grip for safe plate handling, loading and unloading. Plates are sold individually.

## **Specifications**

Unit of measurement
Sold individually

Warranty 10 years Article code 3000231

**Diameter** 450 mm / 17.72 in.

### **Easy Weight Identification**

Unique Olympic colour palette allows for quick identification

 Height
 Weight

 27 mm / 1.06 in.
 25 kg / 55.12 lbs

Colour Certification
Red IPF