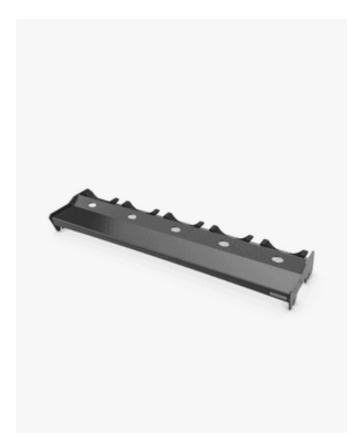

## Eleiko Dumbbell Rack shelf 5 pcs

Charcoal

A unique storage system allowing you to combine different heights of legs and types of shelves to build custom storage solutions to meet your unique needs. Legs are available in two heights to create two or three tier storage units. Heights can be mixed within a single unit, and shelving options include variations for Dumbbells and Kettlebells. Dumbbell shelves are appropriate for Evo and Eleiko Plate Dumbbells.

## Features

**Designed For** Creating custom storage solutions

Made in Sweden Durable design and quality construction ensure product longevity

**Specifications** 

Unit of measurement Sold individually

**Height** 120 mm / 4.72 in. Article code 2001087-060

**Weight** 14 kg / 30.86 lbs **Mix and Match** Combine legs and shelves to create custom solutions for your storage needs

Added Stability Compact stable design with bolt ho

Compact stable design with bolt holes for added stability

**Length** 1094 mm / 43.07 in. **Width** 198 mm / 7.8 in.

Warranty 2-10 years **Colour** Charcoal