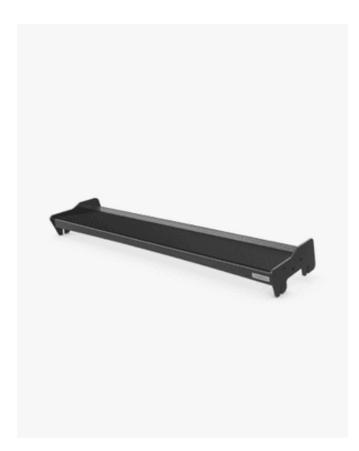

## Eleiko Kettlebell rack shelf, long

Charcoal

A unique storage system allowing you to combine different heights of legs and types of shelves to build custom storage solutions to meet your unique needs. Legs are available in two heights to create two or three tier storage units. Heights can be mixed within a single unit, and shelving options include variations for Dumbbells and Kettlebells. Dumbbell shelves are appropriate for Evo and Eleiko Plate Dumbbells.

## Features

**Designed For** Creating custom storage solutions

Made in Sweden Durable design and quality construction ensure product longevity

**Specifications** 

Unit of measurement Sold individually

**Height** 138 mm / 5.43 in. **Article code** 2001044-060

**Weight** 14 kg / 30.86 lbs **Mix and Match** Combine legs and shelves to create custom solutions for your storage needs

Added Stability

Compact stable design with bolt holes for added stability

**Length** 1094 mm / 43.07 in. Width 302 mm / 11.89 in.