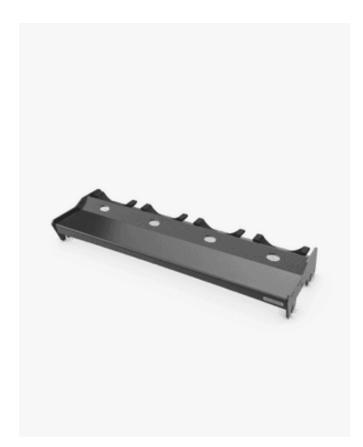

# Eleiko Dumbbell Rack shelf 4 pc

Charcoal

A unique storage system allowing you to combine different heights of legs and types of shelves to build custom storage solutions to meet your unique needs. Legs are available in two heights to create two or three tier storage units. Heights can be mixed within a single unit, and shelving options include variations for Dumbbells and Kettlebells. Dumbbell shelves are appropriate for Evo and Eleiko Plate Dumbbells.

## **Designed For**

Creating custom storage solutions

#### Mix and Match

Combine legs and shelves to create custom solutions for your storage needs