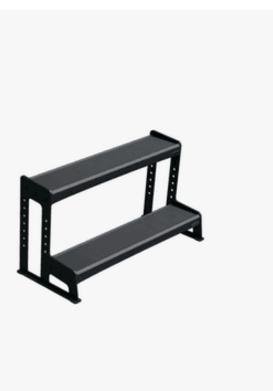

# Eleiko Kettlebell Rack

#### Black

- √ 3 mm protective shelf liner
- √ Part of modular storage solution

Eleiko's Kettlebell Rack comfortably holds Eleiko Competition or Eleiko Training Kettlebells. Rubber shelf liners protect equipment and help dampen kettlebell handling and racking noise. These standard configurations are part of our modular Prestera System and can be expanded, mixed with dumbbell storage shelves, and customised to suit your needs.

## **Storage Capacity**

Each Pro Kettlebell shelf can comfortably hold four competition kettlebells. The capacity for training kettlebells depends on the weights selected, as the sizes vary.