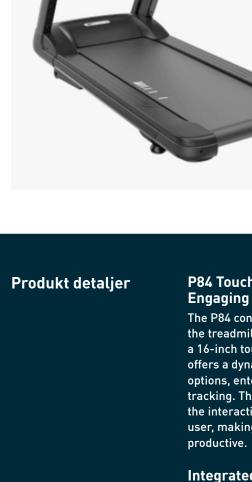

## Precor TRM 885 Treadmill

P84 Console - Black Pearl

The Precor TRM 885 Experience™ Series Treadmill offers superior reliability and intuitive operation, making it a standout choice for fitness facilities aiming to enhance their exercise environment. Featuring the P84 touchscreen console integrated with a comprehensive dash, this treadmill offers an advanced interface for tracking fitness metrics and accessing entertainment. Engineered for durability, the TRM 885 minimizes downtime and maximizes user engagement with its user-friendly design.

## P84 Touchscreen Console for Engaging Workouts

The P84 console acts as the heart of the treadmill's control system, providing a 16-inch touchscreen display that offers a dynamic range of workout options, entertainment, and detailed workout tracking. This central feature enhances the interaction between the machine and user, making every session engaging and productive.