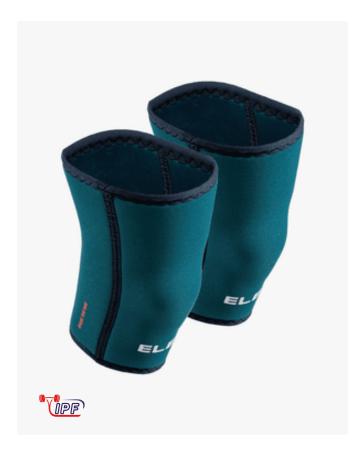

# Eleiko PL Knee Sleeve, 7 mm, Strong Blue, L

- √ Sturdy 7 mm Neoprene
- ✓ Designed for Powerlifting
- √ Long-lasting Performance

Eleiko designed our 7mm thick neoprene Powerlifting Knee Sleeves to be our most supportive knee sleeve, providing comfortable yet sturdy support for the strongest athletes and their heaviest lifts. Eleiko Knee Sleeves help stabilize the knee joint under load, protect against stress, keep joints warm, and give provide optimal while lifting.

## **Competition Certified**

Eleiko Powerlifting Knee Sleeves are certified by the IPF for competition use.

#### **Durable Construction**

7 mm thick neoprene provides firm yet flexible support.