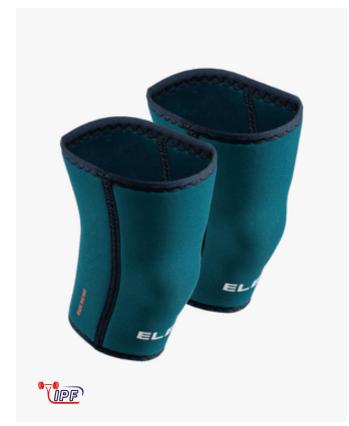

## Eleiko PL Knee Sleeve, 7 mm, Strong Blue, S

- ✓ Sturdy 7 mm Neoprene
- ✓ Designed for Powerlifting
- ✓ Long-lasting Performance

Eleiko designed our 7mm thick neoprene Powerlifting Knee Sleeves to be our most supportive knee sleeve, providing comfortable yet sturdy support for the strongest athletes and their heaviest lifts. Eleiko Knee Sleeves help stabilize the knee joint under load, protect against stress, keep joints warm, and give provide optimal while lifting.

## **Competition Certified Durable Construction** Features Eleiko Powerlifting Knee Sleeves are certified 7 mm thick neoprene provides firm yet by the IPF for competition use. flexible support. **Range of Sizes Optimal Fit and Support** Available in various sizes, lifters can tailor the The Knee Sleeves are designed and fit best suited to their lifting needs. Follow the constructed to provide optimal support while sizing and measurement guide to help select allowing natural movement of the knee while the correct size. lifting. Unit of Weight Warranty Article code **Specifications** measurement 95033-570020 0,54 kg / 1.19 lbs 1 year Sold in pairs Certification