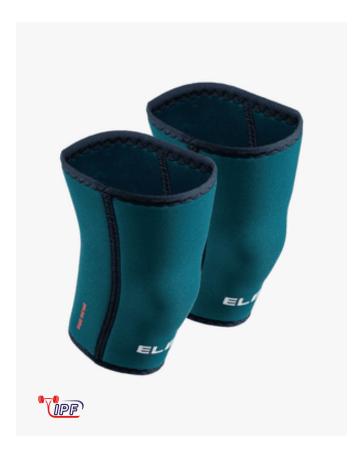

# Eleiko PL Knee Sleeve, 7 mm, Strong Blue, XS

- √ Sturdy 7 mm Neoprene
- √ Designed for Powerlifting
- √ Long-lasting Performance

Eleiko designed our 7mm thick neoprene Powerlifting Knee Sleeves to be our most supportive knee sleeve, providing comfortable yet sturdy support for the strongest athletes and their heaviest lifts. Eleiko Knee Sleeves help stabilize the knee joint under load, protect against stress, keep joints warm, and give provide optimal while lifting.

## **Competition Certified**

Eleiko Powerlifting Knee Sleeves are certified by the IPF for competition use.

#### **Durable Construction**

7 mm thick neoprene provides firm yet flexible support.