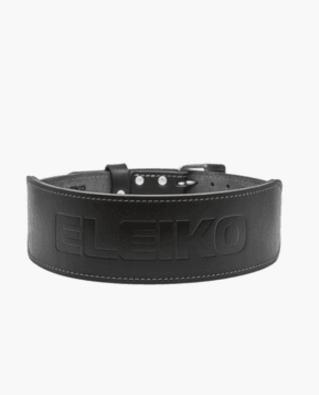

# Eleiko Weightlifting Leather Belt, Black, L

- √ Stainless Steel Buckle
- √ Made in Sweden
- √ Genuine Leather

Handcrafted in Sweden, Eleiko's black leather Weightlifting Belt is made with vegetable-tanned leather that is treated with a special coating to prevent scratches and surface marks. A robust stainless steel belt buckle is easy to use and keeps the belt securely fastened. The leather is soft and comfortable while providing optimal support for training sessions and lifts on the competition stage.

## **Optimal Support**

A wide 4 in / 10 cm back is supportive and comfortable and tapers to a narrower front belt buckle.

#### **Eleiko Details**

The belt design includes a Raise the Bar embossed detail, heavy-duty metal pins and a two-pronged stainless-steel buckle.

Width

100 mm / 3.94 in.

**Length** 1150 mm / 45.28 in.

Warranty Thickness 1 year 8 mm